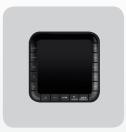

# Sweex Wi-Fi Internet Radio Alarm Clock



Wake up to your Favourite Wi-Fi Internet Radio Station without the need of your PC

Connects Automatically to a Wireless Internet Network

Supports FM Reception with RDS









# **SUPPORTS**

Over 11000 internet radio stations and over 9000 podcasts sorted by genre and nation  $\frac{1}{2}$ 

### WIRELESS STANDARDS

Wi-Fi 802.11b/g 54 Mbps, WEP / WPA-PSK / WPA2-PSK (TKIP & AES) Wireless Security

### FEATURES

Clock and Alarm (touch sensor for snooze)

No PC needed for internet radio operation

Optionally manage your favourite stations through your PC

Play back audio from network shares and protected network shares

Streaming from UPnP media server & Windows Media Player® 11

# MODES

Internet radio, Music player, FM, Aux

# DISPLAY

6 Line graphical LCD

# SPEAKER

 $1 \times 4 \text{ W RMS}$ 

### CONNECTIONS

Headphone out, aux-in

# **AUDIO FORMATS SUPPORTED**

MP3, WMA, Real Audio®

### **MENU LANGUAGES**

English (GB), English (US), Danish, Dutch, F