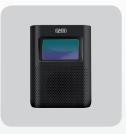

# DISPLAY

6 Line graphical LCD

# SPEAKER

 $1 \times 4 \text{ W RMS}$ 

### DIMENSIONS

108 x 145 x 108 mm (W x H x D)