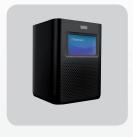

# DISPLAY

6 Line graphical LCD

# SPEAKER

 $1 \times 4 \text{ W RMS}$ 

### DIMENSIONS

108 x 145 x 108 mm (W x H x D)