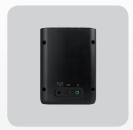

# Sweex Wi-Fi Internet Radio Alarm Clock

Wake up to your Favourite Wi-Fi Internet Radio Station without the need of your PC

Connects Automatically to a Wireless Internet Network

Supports FM Reception with RDS

### FEATURES

Clock and Alarm (touch sensor for snooze)

No PC needed for internet radio operation

Optionally manage your favourite stations through your PC

Play back audio from network shares and protected network shares

# DISPLAY

6 Line graphical LCD

### CONNECTIONS

Headphone out, aux-in