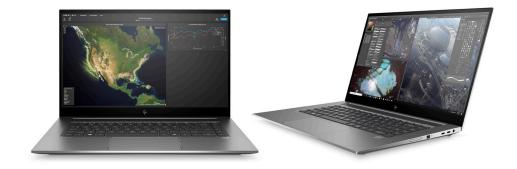

#### **HP ZBOOK STUDIO & CREATE**

Studio: NVIDIA® Quadro RTX™ Graphics Create: NVIDIA® GeForce RTX™ Graphics 32 GB

32 GB RAM

Intel® Core™ i9 or Xeon® Processors

4K UHD Display

Real-time rendering, sleek design, and color accuracy to match the highest standards. Pro-grade performance has never been more portable.

LEARN MORE ABOUT CREATE

LEARN MORE ABOUT STUDIO