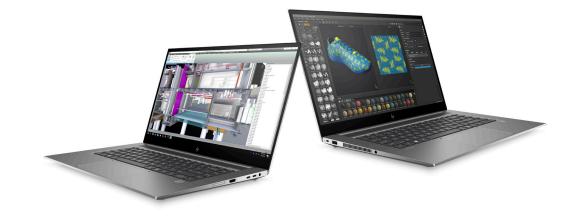

#### **HP ZBOOK STUDIO & CREATE**

Studio: NVIDIA® Quadro RTX™ Graphics Create: NVIDIA® GeForce RTX™ Graphics 32 GB

32 GB RAM

Intel® Core™ i9 or Xeon® Processors

4K UHD Display

Real-time rendering, sleek design, and color accuracy to match the highest standards. Pro-grade performance has never been more portable.

#### **HP ZBOOK STUDIO & CREATE**

Studio: NVIDIA® Quadro RTX™ Graphics Create: NVIDIA® GeForce RTX™ Graphics

or Xeon® Processors

32 GB RAM

4K UHD Display

Real-time rendering, sleek design, and color accuracy to match the highest standards. Pro-grade performance has never been better.

#### **HP ZBOOK** STUDIO & CREATE

Studio: NVIDIA® Quadro RTX™ Graphics Create: NVIDIA® GeForce RTX™ Graphics

Intel® Core™ i9 or Xeon® Processors 32 GB RAM

4K UHD Display

Real-time rendering, sleek design, and color accuracy to match the highest standards. Pro-grade performance has never been better.

#### **HP ZBOOK STUDIO & CREATE**

Studio: NVIDIA® Quadro RTX™ Graphics Create: NVIDIA® GeForce RTX™ Graphics

or Xeon® Processors

32 GB RAM

4K UHD Display

UHD 4K

4K resolution

Real-time rendering, sleek design, and color accuracy to match the highest standards. Pro-grade performance has never been better.