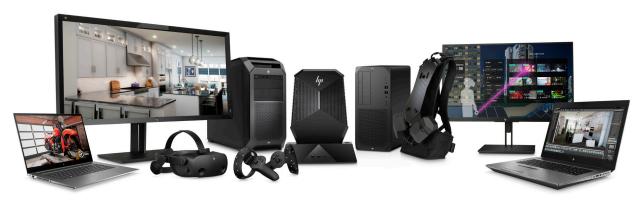

# Z & ADOBE CREATE STUNNING VISUAL CONTENT

## Meet your digital media challenges with Z by HP and Adobe

It's no secret that the creative industry is constantly evolving, and the push to deliver better content faster is an everyday challenge. To meet those demands, the right technology matters. You need innovative, high-performing, reliable hardware tuned to your applications so you can create captivating content, meet tight production schedules, all while staying on budget.

Together, HP and Adobe help you create stunning digital media.¹ HP engineers work closely with Adobe to verify that the creative tools in Adobe Creative Cloud can take full advantage of Z by HP performance and functionality, giving you even greater confidence in your production solution.