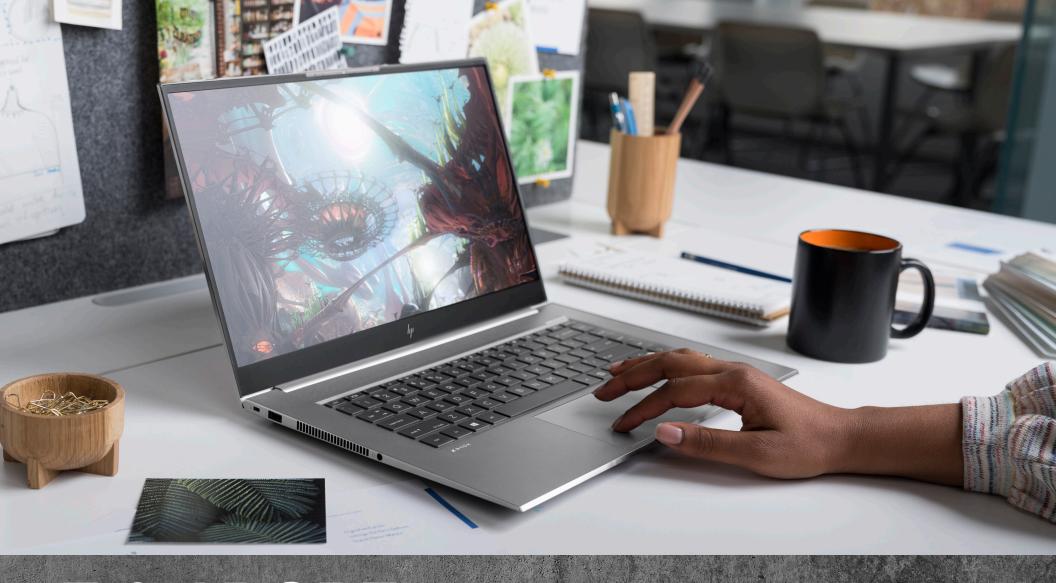

#### **HP ZBOOK STUDIO & CREATE**

Studio: NVIDIA® Quadro RTX™ Graphics Create: NVIDIA® GeForce RTX™ Graphics 32 GB

32 GB RAM

Intel® Core™ i9 or Xeon® Processors

4K UHD Display

Real-time rendering, sleek design, and color accuracy to match the highest standards. Pro-grade performance has never been more portable.

#### **HP ZBOOK FURY 15 & 17**

NVIDIA® Quadro RTX™ graphics AMD Radeon™ graphics

Intel® Core™ i9 or Xeon® Processors

128 GB

128 GB RAM

HP DreamColor Displays

Get the relentless power of our most powerful ZBook<sup>2</sup> in a dramatically smaller design. Our incredible DreamColor technology gives you complete confidence in your color with long-lasting battery life.