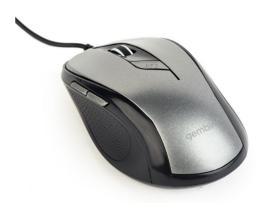

# Optical mouse, black/spacegrey

MUS-6B-01-BG

#### **COMFORT AND PRECISION**

- Compact & lightweight design
- Plug & Play no drivers required
- No mouse pad required

#### **Features**

- 6-button optical mouse
- CPI button for quick resolution changes (400 1600 DPI)
- Next/Previous buttons for faster Internet browsing
- Works on most surfaces

# Specifications

Interface: USB, 1.35 m cable

Optical resolution: 400-800-1200-1600 DPI Power consumption: 5 V DC up to 5 mA

Dimensions: 1106838mm