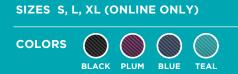

### FIND A STYLE THAT FITS

Create the right accessory for any occasion—from work to workouts and beyond with accessory bands from our Classic or Luxe collections. *Tracker not included*.

Classic bands Black, Plum, Blue, Teal SIZES S, L, XL (Black only) \$29<sup>95</sup>