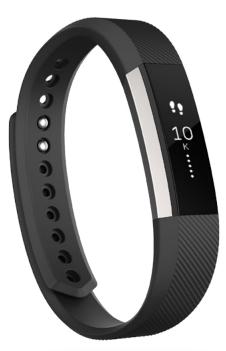

Motivation is your best accessory with Fitbit Alta-

a customizable fitness tracker that's as versatile as your personal style. Automatically track activity, exercise and sleep, get reminders to move and update your look for every occasion with accessory bands.

- ALL-DAY ACTIVITY TRACKING Track steps, distance, calories burned and active minutes.
  AUTO SLEEP TRACKING Automatically track your sleep and set a sil vibrating alarm.
  - ACCESSORY BANDS Personalize your look with a sleek lineup of accessory bands in metal, leather and classic.

- REMINDERS TO MOVE On-screen messages help you reach hourly step goals and keep you moving throughout the day.
- ★ AUTOMATIC EXERCISE RECOGNITION SmartTrack<sup>™</sup> automatically recognizes select exercises and records them for you in the Fitbit app.
  - CLOCK + TAP DISPLAY See stats and time with an easy-to-read OLED tap display, and customize your clock face and layouts.
- SMARTPHONE NOTIFICATIONS See call, text and calendar notifications on display (when your phone is nearby).
- LONG BATTERY LIFE Wear your wristband up to 5 full days and nights without needing a charge.
  - WIRELESS SYNCING