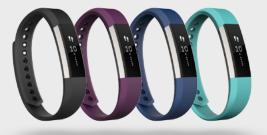

### FIND A STYLE THAT FITS

Create the right accessory for any occasion—from work to workouts and beyond with accessory bands from our Classic or Luxe collections. *Tracker not included*.

Classic bands Black, Plum, Blue, Teal SIZES S, L, XL (Black only) \$29<sup>95</sup>