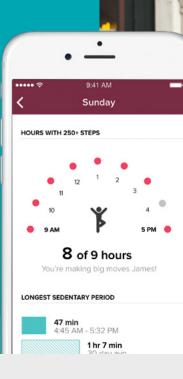

### GET PERSONAL PEP TALKS

To keep you on track toward better health, Fitbit Alta can send you reminders to move throughout the day. On-screen messages encourage you to reach mini-goals of 250 steps per hour and cheer you on when you do.

## Track your progress with mobile & online tools.

94

**See easy-to-read charts and graphs** that track your progress.

Set goals, log food and track weight to see a more complete picture of your health.

**Compete with friends and family** in challenges and on the leaderboard.