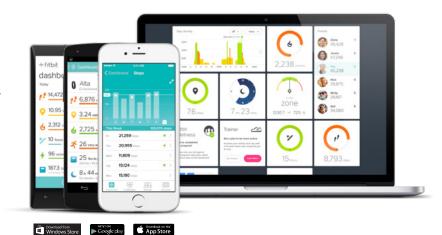

## Track your progress with mobile & online tools.

94

**See easy-to-read charts and graphs** that track your progress.

Set goals, log food and track weight to see a more complete picture of your health.

**Compete with friends and family** in challenges and on the leaderboard.

Earn achievement badges and get milestone updates.