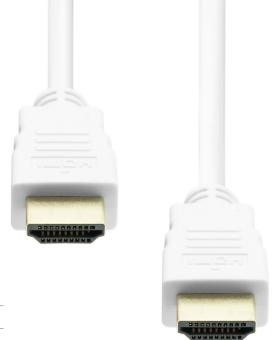

## **HDMI 1.4 Cable** 0.5m

| Connector 1                         | HDMI                       |
|-------------------------------------|----------------------------|
| Connector 1 Gender                  | Male                       |
| Connector 1 Form Factor             | Straight                   |
| Connector 2                         | HDMI                       |
| Connector 2 Gender                  | Male                       |
| Connector 2 Form Factor             | Straight                   |
| Cable Length                        | 0.5m                       |
| Connector Plating                   | Gold                       |
| Latching Connectors                 | No                         |
| Cable Material                      | Copper                     |
| Jacket Material                     | PVC                        |
| AWG Wire Size                       | 30                         |
| Number of Shielding Layers          | 2                          |
| Outer Cable Diameter                | 6mm                        |
| Weight                              | 44g                        |
| Product Color                       | White                      |
| Maximum Graphics Resolution         | 3840 x 2160                |
| Supported Graphics Resolutions      | 720p, 1080i, 1080p, 4K30Hz |
| Supported Video Modes               | BT.2020, RGB, YUV, YCbCr   |
| Supported Sample Rate               | 4:4:4                      |
| Data Transfer Rate                  | 10.2Gbps                   |
| Maximum Refresh Rate                | 30Hz                       |
| Dolby Technologies                  | Yes                        |
| HDCP                                | Yes                        |
| HDCP Version                        | 2.2                        |
| HDMI Ethernet Channel               | Yes                        |
| High Dynamic Range (HDR) Supported  | Yes                        |
| High Dynamic Range (HDR) Technology | Dynamic HDR                |
| High Dynamic Range 10 (HDR 10)      | No                         |
| Operating Temperature               | -20° to 50°                |
| RoHS Compliance                     | Yes                        |
| Certification                       | CE                         |
| Country of Origin                   | China                      |
| Plug and Play                       | Yes                        |
|                                     |                            |

Part no. HDMI-0005W

The ProXtend HDMI 1.4 Cables support up to a maximum resolution of 4K@30Hz. The Cables are fully Bi-Directional and capable of transmitting both video and audio data between your device and display.