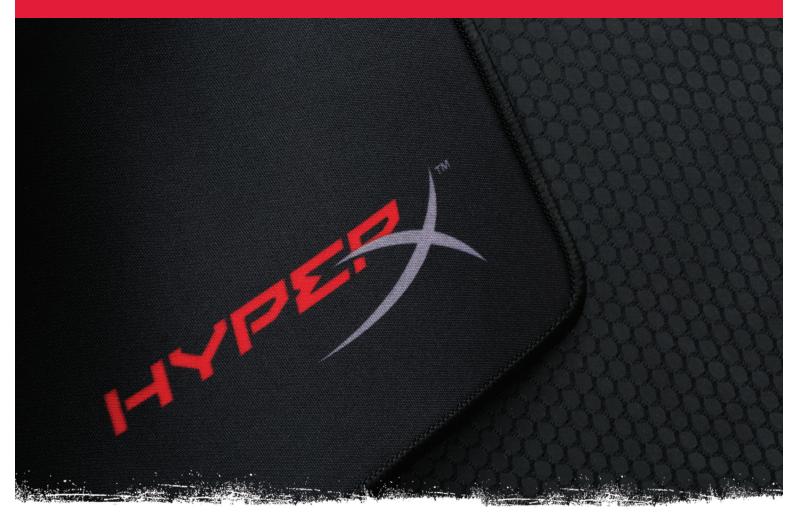

# Seamlessly stitched and finely textured for precise control.

HyperX™ FURY S Pro Gaming Mouse Pad has seamlessly stitched antifray edges to give you a uniform surface for a controlled glide. The densely woven fabric pad provides a surface that feels smooth to the touch but is finely textured for optical mouse tracking. HyperX FURY S features a soft cloth surface for wrist comfort and a textured natural rubber underside designed to hold fast when the action gets frenetic. FURY S comes in four sizes to fit your set up and can be rolled up for easy portability.

#### Seamless anti-fray stitching

FURY S has seamless anti-fray stitched edges for a flush, uniform mouse surface that can withstand daily wear and tear.

#### Densely woven surface for accurate optical tracking

FURY S features densely woven fabric, which feels smooth to the touch and provides a consistent glide but is finely textured for precision optical mouse tracking.