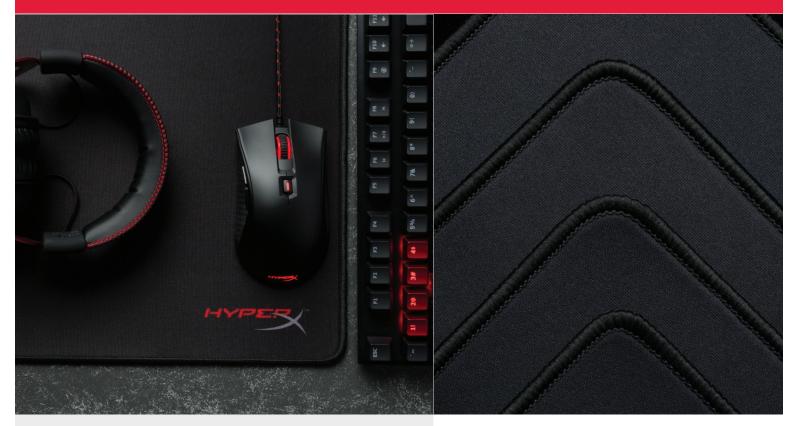

# Seamlessly stitched and finely textured for precise control.

HyperX™ FURY S Pro Gaming Mouse Pad has seamlessly stitched antifray edges to give you a uniform surface for a controlled glide. The densely woven fabric pad provides a surface that feels smooth to the touch but is finely textured for optical mouse tracking. HyperX FURY S features a soft cloth surface for wrist comfort and a textured natural rubber underside designed to hold fast when the action gets frenetic. FURY S comes in four sizes to fit your set up and can be rolled up for easy portability.

#### Multiple sizes to fit a variety of space requirements

FURY S comes in four convenient sizes to fit your set up.