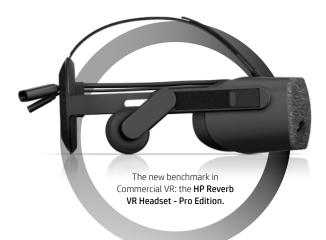

#### INTRODUCING THE HP REVERB VIRTUAL REALITY HEADSET - PRO EDITION

Discover the ultra-light, ultra immersive headset that's changing the game.

Double the resolution<sup>1</sup> with 9.3 Mega-pixels combined panel resolutions, full RGB sub-pixel stripe and an extended 114° field of view. Seeing is believing.

The HP Reverb VR Headset Pro Edition offers a seamless immersive experience thanks to adjustable and removable headphones with built-in spatial audio, dual mics with smart assistant for convenient communication while collaborating, and integrated Bluetooth<sup>®</sup> for seamless syncing and superb controller tracking.