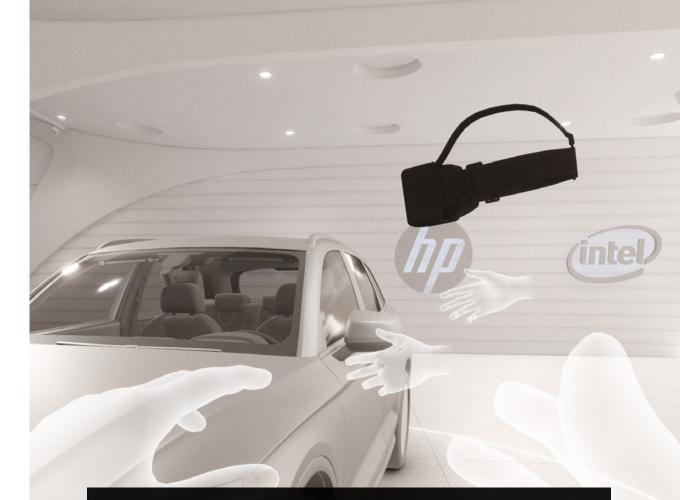

## A REVOLUTIONARY NEW VR TOOL FOR AUTOMOTIVE SALES - SALESDRIVE

In partnership with HP and Intel<sup>®</sup>, Salesdrive delivers one-on-one, real-time customised, multi-user VR presentations. These presentations can be done anywhere, at any time, allowing sales teams to get to "yes" sooner with this multimedia product presentation for auto dealerships.