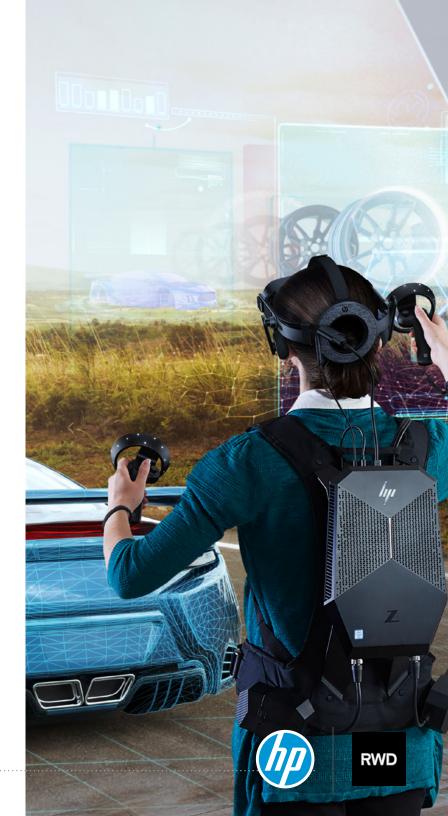

#### INTRODUCING THE HP REVERB VIRTUAL REALITY HEADSET - PRO EDITION

Discover the ultra-light, ultra immersive headset that's changing the game.

Double the resolution<sup>1</sup> with 9.3 Mega-pixels combined panel resolutions, full RGB sub-pixel stripe and an extended 114° field of view. Seeing is believing.

The HP Reverb VR Headset Pro Edition offers a seamless immersive experience thanks to adjustable and removable headphones with built-in spatial audio, dual mics with smart assistant for convenient communication while collaborating, and integrated Bluetooth<sup>®</sup> for seamless syncing and superb controller tracking.

From design concept to the showroom, create and manage workflows with better collaboration, reviews, and experiences.

Visit hp.com/go/vr to learn more about HP's powerful VR Ready portfolio.

PAGE 4