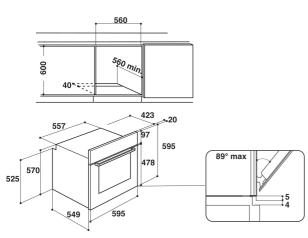

## **IFW 6330 WH UK**

12NC: F102675

EAN code: 8050147026755

| MAIN FEATURES                                  |                |
|------------------------------------------------|----------------|
| Product group                                  | Oven           |
| Commercial code                                | IFW 6330 WH UK |
| Main colour of product                         | White          |
| Construction type                              | Built-in       |
| Type of control                                | Mechanical     |
| Type of control setting and signalling devices | -              |
| Are any hobs controls integrated?              | No             |
| Which kind of hobs can be controlled?          | -              |
| Automatic programmes                           | No             |
| Current (A)                                    | 13             |
| Voltage (V)                                    | 220-240        |
| Frequency (Hz)                                 | 50-60          |
| Length of Electrical Supply Cord (cm)          | 100            |
| Plug type                                      | UK             |
| Depth with open door 90 degree (mm)            | -              |
| Height of the product                          | 595            |
| Width of the product                           | 595            |
| Depth of the product                           | 551            |
| Minimum niche height                           | 0              |
| Minimum niche width                            | 0              |
| Niche depth                                    | 0              |
| Net weight (kg)                                | 27.10          |
| Usable volume (of cavity)                      | -              |
| Noise level (dB(A) re 1 pW)                    | -              |
| Integrated Cleaning system                     | -              |
| Grids                                          | -              |
| Trays                                          | -              |