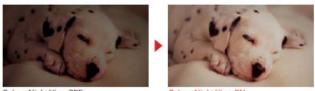

## Colour Night View

Colour Night View OFF

Colour Night View ON

Leave the light off. Colour Night View gives you images with colour even in dim lighting (1 lux). Light from the LCD is gentle and easy on the eyes, so you can snap shots of sleeping children without waking them up.