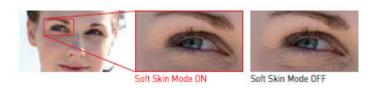

### Soft Skin Detail

When this function detects skin tones, it softens the focus in that area. This has a skin beautifying effect, which makes wrinkles and lines appear less noticeable. When turned on, this function makes blemishes and moles look less conspicuous, while preserving resolution in areas of the picture outside of the skin.