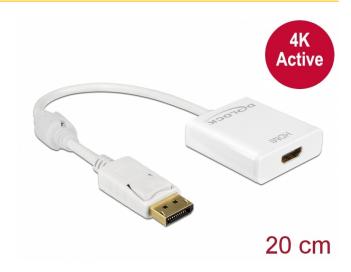

# Delock Adapter DisplayPort 1.2 male > HDMI female 4K Active white

### Description

This adapter by Delock enables the connection of an HDMI monitor to the system via a free DisplayPort interface. The adapter supports a resolution up to 4K Ultra HD at 30 Hz and is backward compatible to Full-HD 1080p. The adapter offers an active conversion, thus it is also suitable for graphics cards that are not capable of outputting DP++ signals.

## **Specification**

- · Connectors:
- 1 x DisplayPort 20 pin male >
- 1 x HDMI-A 19 pin female
- · Chipset: Parade PS171
- DisplayPort 1.2 and High Speed HDMI specification
- Active converter, for graphics cards with DP and DP++ output
- Resolution up to 3840 x 2160 @ 30 Hz (depending on the system and the connected hardware)
- Supports 3D displays (1080p @ 120 Hz)
- Supports HDCP 1.3
- Supports Eyefinity
- Audio input formats: 8-channel LPCM, compressed audio (AC-3, DTS) and HBR audio format up to 24 Bit audio sample size and 192 kHz sample rate
- · Connectors: gold-plated
- 1 x ferrite core
- Cable length without connectors: ca. 20 cm
- · Colour: white
- OS independent, no driver installation necessary