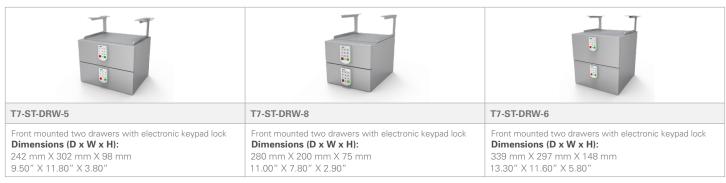

#### TouchPoint T7 Storage Drawer Configurations

Expand the T7's storage capacity to make everyday workflows more efficient. The cart saves time and effort for caregivers by storing frequently accessed items within easy reach. The T7 cart can be equipped with up to 5 drawers for easy use and storage. These drawers offer a range of functionality—from single drawers with lock and key security, to 5 individual drawers, each equipped with a digital lock.