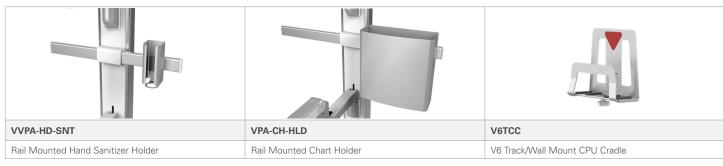

#### ViewPoint VFlex Accessories

| VPV-27H                                 | VPA-SC-BKT                   | VPA-HD-SNT                         |
|-----------------------------------------|------------------------------|------------------------------------|
| VESA Accessory Rail Mount with 27" Rail | Rail Mounted Scanner Bracket | Rail Mounted Hand Sanitizer Holder |