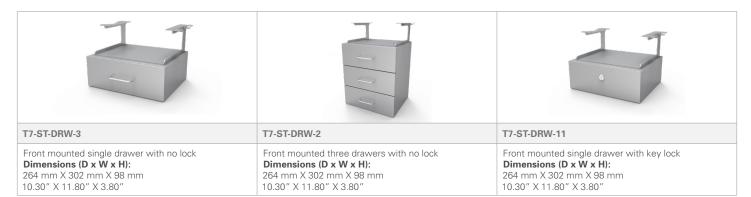

#### TouchPoint T7 Storage Drawer Configurations

Expand the T7's storage capacity to make everyday workflows more efficient. The cart saves time and effort for caregivers by storing frequently accessed items within easy reach. The T7 cart can be equipped with up to 5 drawers for easy use and storage. These drawers offer a range of functionality—from single drawers with lock and key security, to 5 individual drawers, each equipped with a digital lock.