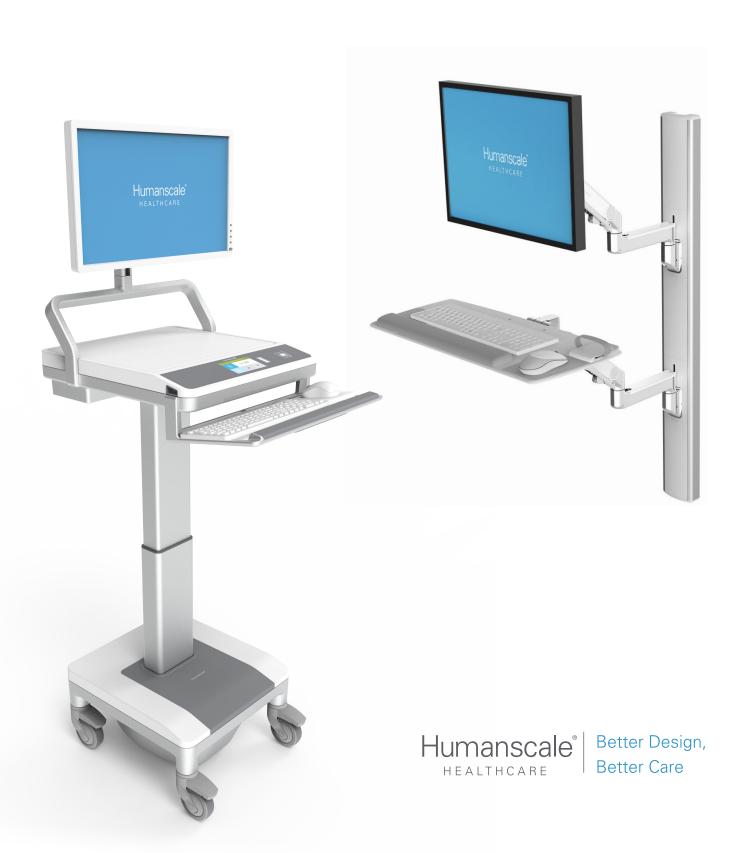

# Accessory Solutions for ViewPoint and TouchPoint Products

The global leader in healthcare ergonomics, Humanscale Healthcare has identified solutions to optimize the caregiver workflow. The ViewPoint wall stations and TouchPoint mobile technology carts were created to improve the efficiency and effectiveness of caregivers in the non-stop healthcare setting.

The ViewPoint and TouchPoint accessory lines are designed to further streamline the everyday workflow. Each accessory ensures caregivers are able to balance the demands of interacting with both technology and patients, while also making regularly used items instantly accessible—helping caregivers to prioritize their time more effectively and efficiently.