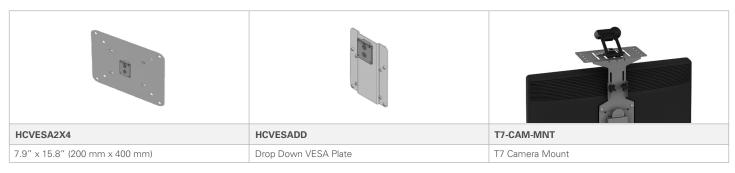

## TouchPoint T7 Accessories

The TouchPoint accessories line was designed with the caregiver workflow in mind. Each accessory is designed to make regularly used items quickly and easily accessible to caregivers.

| T7-L-UT-DR             | T7-CPU-HLD    | T7-RAR              |
|------------------------|---------------|---------------------|
| Locking Utility Drawer | T7 CPU Holder | Rear Accessory Rail |

| 8                           | 8                         |                                 |
|-----------------------------|---------------------------|---------------------------------|
| T7-CB                       | TPV-19<br>TPV-27          | T7-AR-SC-MNT                    |
| T7 Cross Bar for 2 monitors | VESA Accessory Rail Mount | T7 Accessory Rail Scanner Mount |