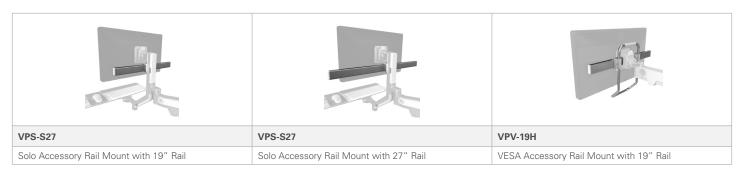

#### ViewPoint VFlex Accessories

| VPV-27H                                 | VPA-SC-BKT                   | VPA-HD-SNT                         |
|-----------------------------------------|------------------------------|------------------------------------|
| VESA Accessory Rail Mount with 27" Rail | Rail Mounted Scanner Bracket | Rail Mounted Hand Sanitizer Holder |