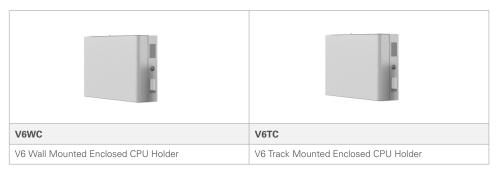

| VPA-S-CNT                            | VPA-GB-HLD                    | V6WC                       |
|--------------------------------------|-------------------------------|----------------------------|
| Rail Mounted Sharps Container Holder | Rail Mounted Glove Box Holder | V6 Wall Mounted CPU Holder |

| V6TC                                 | V6TCC                          | VDK – V6      |
|--------------------------------------|--------------------------------|---------------|
| V6 Track Mounted Enclosed CPU Holder | V6 Track/Wall Mount CPU Cradle | V/Desk for V6 |