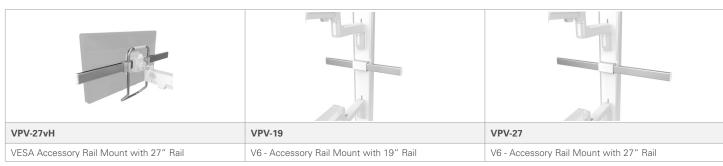

#### ViewPoint V6 Accessories

Humanscale's ViewPoint accessories line optimizes our range of technology wall stations to streamline workflow requirements and enhance caregiver performance. Three mounting options and two rail lengths are available, making the accessories well-suited for nearly any application.