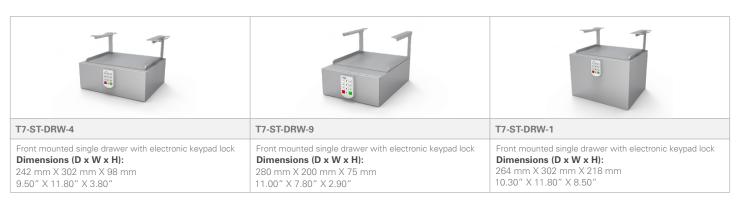

#### TouchPoint T7 Storage Drawer Configurations

Expand the T7's storage capacity to make everyday workflows more efficient. The cart saves time and effort for caregivers by storing frequently accessed items within easy reach. The T7 cart can be equipped with up to 5 drawers for easy use and storage. These drawers offer a range of functionality—from single drawers with lock and key security, to 5 individual drawers, each equipped with a digital lock.