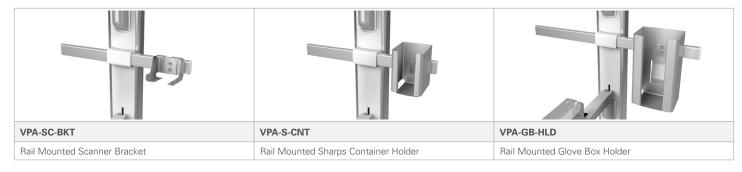

#### ViewPoint VFlex Accessories

| VPV-27H                                 | VPA-SC-BKT                   | VPA-HD-SNT                         |
|-----------------------------------------|------------------------------|------------------------------------|
| VESA Accessory Rail Mount with 27" Rail | Rail Mounted Scanner Bracket | Rail Mounted Hand Sanitizer Holder |

| VPA-S-CNT                            | VPA-GB-HLD                    | V6WC                       |
|--------------------------------------|-------------------------------|----------------------------|
| Rail Mounted Sharps Container Holder | Rail Mounted Glove Box Holder | V6 Wall Mounted CPU Holder |