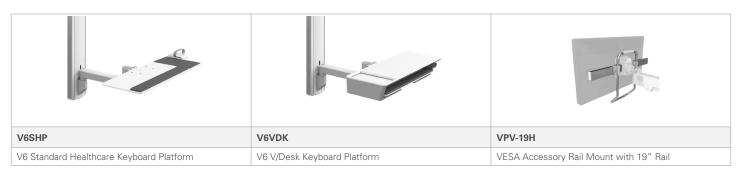

#### ViewPoint V6 Accessories

Humanscale's ViewPoint accessories line optimizes our range of technology wall stations to streamline workflow requirements and enhance caregiver performance. Three mounting options and two rail lengths are available, making the accessories well-suited for nearly any application.