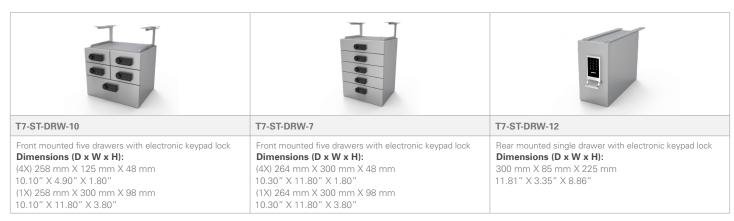

#### TouchPoint T7 Storage Drawer Configurations

Expand the T7's storage capacity to make everyday workflows more efficient. The cart saves time and effort for caregivers by storing frequently accessed items within easy reach. The T7 cart can be equipped with up to 5 drawers for easy use and storage. These drawers offer a range of functionality—from single drawers with lock and key security, to 5 individual drawers, each equipped with a digital lock.