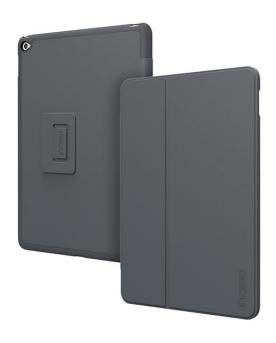

## **DELTA**

**IPD-358** 

Rigid Folio Case

## **Description**

Shield your device in an all-around barrier with the Incipio DELTA® Folio. Incorporating a sturdy hard shell back and a foldable front cover, the DELTA® Folio provides full protection against accidental bumps and scratches in all directions. When travelling for business, enjoying vacation, or simply relaxing at home, the front cover is capable of folding into a comfortable typing angle or a hands-free kickstand viewing mode for streaming videos or surfing the web.