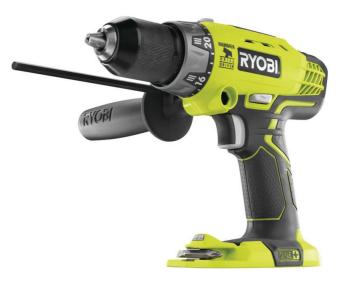

## R18PD-0

## **Features**

- Combination Drill, Screw Driver and Percussion drill to suit multiple applications
- All Metal 13mm keyless chuck for greater accessory compatibility
- LED Illuminates the work area
- Quick adjustment 24 torque settings for perfect screwdriving every time
- 2 gears to control max speed to match different materials and applications
- Magnetic bit holder keeps screws and accessories close to hand
- Ergonomic GripZone+ with microtexture for a postive grip