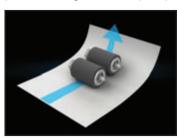

Unique rubber material prevents dust from sticking onto the rollers. Dual roller system improves paper feeding by picking one sheet at a time.

A short paper path enables smooth printing and prevents paper from getting stuck.