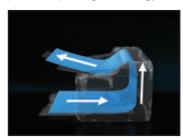

Unique rubber material prevents dust from sticking onto the rollers. Dual roller system improves paper feeding by picking one sheet at a time.

A short paper path enables smooth printing and prevents paper from getting stuck.