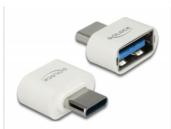

DPI button, in order to set different values up to 3200 dpi.



### **Specification**

- Connector: 1 x USB 2.0 Type-A male
- · For right and left handers
- 2 standard buttons, 1 scroll wheel and 1 DPI button
- Sensitivity: 1000 / 1600 / 2400 / 3200 dpi
- Plug & Play
- Dimensions (LxWxH):

Mouse: ca. 115.0 x 65.0 x 33.5 mm adapter: ca. 22.0 x 16.0 x 0.8 mm

· Weight:

Mouse: ca. 75 g adapter: ca. 2.5 g

- · Colour: glossy white / anthracite
- Cable length: ca. 1.5 m

#### System requirements

- Windows 7/7-64/8.1/8.1-64/10/10-64, Mac ex OS 10.9, 10.12
- PC or laptop with a free USB Type-A or USB Type-C™ port

## Package content

- Mouse
- Adapter USB Type-A female to USB-C™ male

#### Item no. 12532

EAN: 4043619125326

Country of origin: China

Package: • Retail Box

#### **Images**













| General                   |                               |
|---------------------------|-------------------------------|
| Function:                 | Plug & Play                   |
| Specification:            | USB 2.0                       |
|                           | USB Type-C™                   |
| Style:                    | Right and left handers        |
| Interface                 |                               |
| Connector 1:              | 1 x USB 2.0 Type-A male       |
|                           | 1 x USB 2.0 Type-C™ male      |
| Technical characteristics |                               |
| Sensibility:              | 1000 / 1600 / 2400 / 3200 dpi |
| Physical characteristics  |                               |
| Weight:                   | 75 g