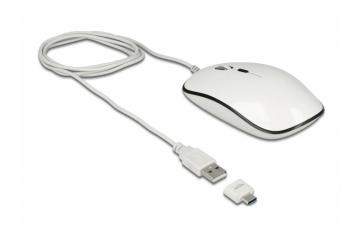

### Description

This wired USB Desktop mouse by Delock can be connected to a computer either to a USB Type-A or USB Type-C<sup>TM</sup> port, by using the included adapter. The mouse convinces with its elegant and flat design and its light weight, which is why it fits comfortably in the hand and is easy to use. In addition the mouse provides a DPI button, in order to set different values up to 3200 dpi.

## Package content

- Mouse
- Adapter USB Type-A female to USB-C™ male