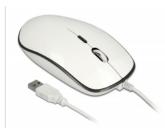

### Description

This wired USB Desktop mouse by Delock can be connected to a computer either to a USB Type-A or USB Type-C<sup>TM</sup> port, by using the included adapter. The mouse convinces with its elegant and flat design and its light weight, which is why it fits comfortably in the hand and is easy to use. In addition the mouse provides a DPI button, in order to set different values up to 3200 dpi.

Mouse: ca. 115.0 x 65.0 x 33.5 mm adapter: ca. 22.0 x 16.0 x 0.8 mm

· Weight:

Mouse: ca. 75 g adapter: ca. 2.5 g

- · Colour: glossy white / anthracite
- Cable length: ca. 1.5 m