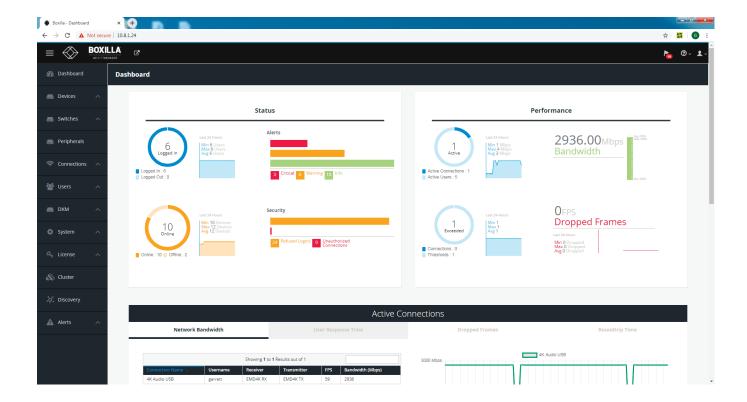

# **BOXILLA DASHBOARD**

### **BOXILLA DASHBOARD**

Dashboard drill-down:

Charting of key performance parameters:

- Bandwidth
- Frame rate
- User changes
- Power

Configure and Create:

- Manage domains
- Users
- Connections
- Systems
- Groups