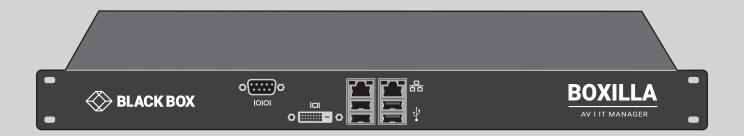

| SPECIFICATIONS FOR BOXILLA — ENTERPRISE LEVEL KVM AND AV/IT MANAGER (BXAMGR) |                                                                |  |
|------------------------------------------------------------------------------|----------------------------------------------------------------|--|
| APPROVALS                                                                    | CE, FCC, UL, RoHS2                                             |  |
| CONNECTORS                                                                   | (1) 10/100/1000 autosensing Ethernet, Serial, USB 2.0, USB 3.0 |  |
| POWER                                                                        | AC input: 100-240 V, 50-60 Hz                                  |  |
| 1U RACKMOUNT CHASSIS                                                         | 19" wide, robust metal construction                            |  |
| DIMENSIONS                                                                   | 1.73" H x 17.3" W x 10.6" D (4.4 x 44 x 26.8 cm)               |  |
| WEIGHT                                                                       | Unit: 10.96 lb. (4.98 kg);<br>Shipping: 14.92 lb. (6.78 kg)    |  |
| COMPATIBILITY                                                                | Works with Emerald Unified KVM and Black Box DKM               |  |

# WHAT'S INCLUDED WITH THE BOXILLA (BXAMGR)

- (1) BOXILLA ENTERPRISE LEVEL KVM AND AV/IT MANAGER
- (1) AC POWER CORD