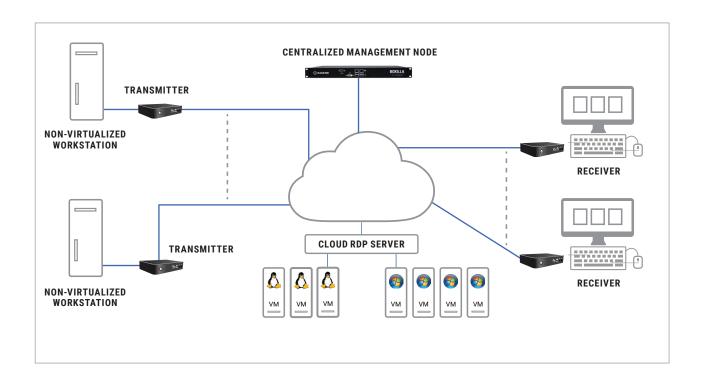

# **APPLICATION DIAGRAM**

Boxilla provides a centralized, easy-to-use command center that gives you full monitoring and control of not just devices, but your entire system, all across the enterprise. Control user access. Monitor device status. Proactively diagnose and address network problems before they occur. Upgrade thousands of remote devices with one click, without ever leaving your seat, let alone the building.