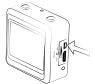

## Camera Diagram

- A SHOOT(Menu Selection)
- BPOWER (Menu Navigation)
- C LCD screen
- Micro SD card port

- Mini HDMI interface
- E LED power indicator
- G USB power interface