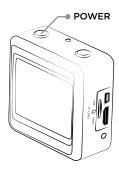

## Camera Diagram

- A SHOOT(Menu Selection)
- BPOWER (Menu Navigation)
- C LCD screen
- Micro SD card port

- Mini HDMI interface
- E LED power indicator
- G USB power interface

#### **Using Camera Modes**

HOLD the POWER button for 5 seconds to turn the X80 ON.

Press the SHOOT button to start recording Video or taking Photos. To swap between Video Mode and Photo Mode HOLD the SHOOT button for 3 seconds and then release.