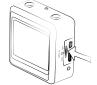

## Camera Diagram

- A SHOOT(Menu Selection)
- BPOWER (Menu Navigation)
- C LCD screen
- Micro SD card port

- Mini HDMI interface
- E LED power indicator
- G USB power interface