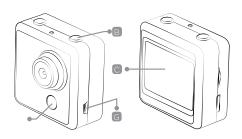

## Camera Diagram

- A SHOOT(Menu Selection)
- BPOWER (Menu Navigation)
- C LCD screen
- Micro SD card port

- Mini HDMI interface
- E LED power indicator
- G USB power interface