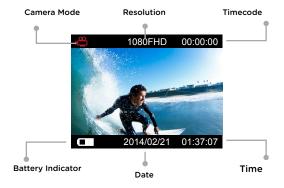

#### **Camera Settings**

- · Default Video Capture Resolution: 1080P@30fps
- Default Camera Capture Resolution: 5mp (2592x1944)