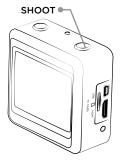

## Camera Diagram

- A SHOOT(Menu Selection)
- BPOWER (Menu Navigation)
- C LCD screen
- Micro SD card port

- Mini HDMI interface
- E LED power indicator
- G USB power interface

#### **Using Camera Modes**

HOLD the POWER button for 5 seconds to turn the X80 ON.

Press the SHOOT button to start recording Video or taking Photos. To swap between Video Mode and Photo Mode HOLD the SHOOT button for 3 seconds and then release.