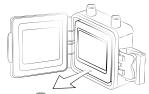

#### Getting Started - Remove Camera from Waterproof housing.

Open Latch

Insert MicroSD Card. (Not Included)

Slide Camera Out

Charge Camera (Using Supplied Cable)

Before you can use the X100 please ensure the battery has been charged. It takes approximately 5 hours to fully charge.