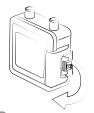

#### Getting Started - Remove Camera from Waterproof housing.

Open Latch

Insert MicroSD Card. (Not Included)

Slide Camera Out

Charge Camera (Using Supplied Cable)

Before you can use the X100 please ensure the battery has been charged. It takes approximately 5 hours to fully charge.