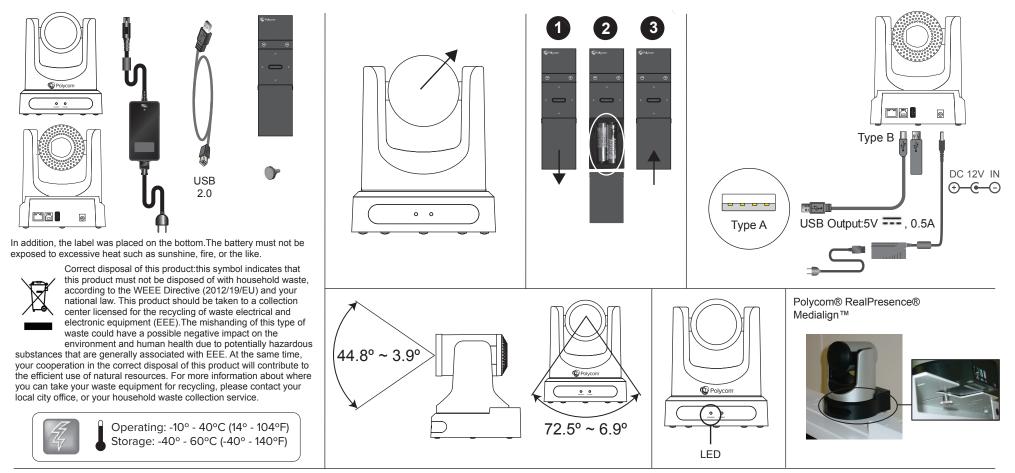

Use only power supplies listed in the manual. PSU Model: AD040RHAN2-PLY3 PSU Manufacturer: Sparkle Power, Inc.