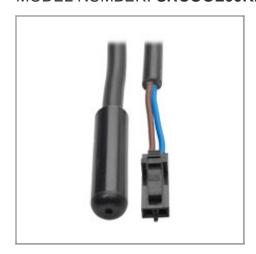

## Remote Temperature Sensor for SRCOOL60KCW

MODEL NUMBER: SRCOOL60KRT











## **Specifications**

| OVERVIEW                            |                         |
|-------------------------------------|-------------------------|
| Accessories Type                    | Cooling Accessories     |
| PHYSICAL                            |                         |
| Shipping Dimensions (hwd / in.)     | 1.51 x 6.02 x 6.1       |
| Shipping Dimensions (hwd / cm)      | 3.81 x 15.29 x 15.49    |
| Shipping Weight (lbs.)              | 0.75                    |
| Shipping Weight (kg)                | 0.34                    |
| WARRANTY                            |                         |
| Product Warranty Period (Worldwide) | 2-year limited warranty |

© 2017 Tripp Lite. All rights reserved. All product and company names are trademarks or registered tradema