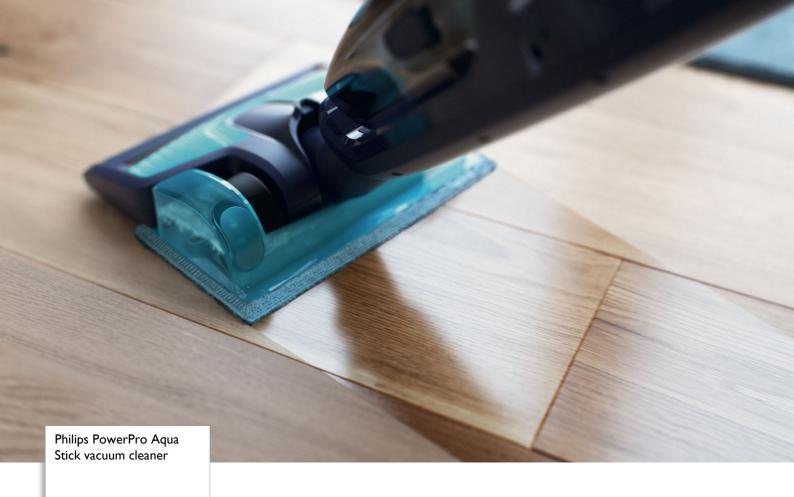

#### Innovative mopping system

The unique mopping system controls the water release to maintain optimal wetness for all hard floors throughout the cleaning.

# **TriActive Turbo nozzle**

The TriActive Turbo nozzle delivers powerful performance on hard floors and carpets. The motorized brush and the optimized airflow pick up all dirt and fluff in one go.

# Click on/off mopping system

With the magnets on both sides, the mopping system is easily clicked on and off to the nozzle.

# Suitable to use on all floors

Vacuum all hard floors and carpets. Click on the water tank to mop all types of hard floors.