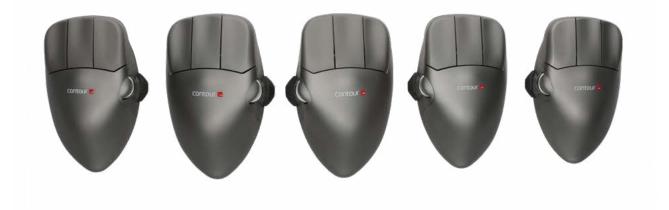

# Contour Mouse Wireless - because hands are not one-size

Contour Mouse is an ergonomic mouse designed to support your hand comfortably, however large or small your hands are, and regardless of whether you are right- or left-handed. Contour Mouse provides an excellent balance between ergonomics and efficiency, and is available in five sizes.

# Available in both right-handed and left-handed versions

With multiple sizes available in both right-handed and left-handed versions, you are sure to find a Contour Mouse that fits your hand perfectly. It is important to have a relaxed grip, without having to bend your fingers too much, otherwise your hand and wrist can become strained, causing injuries.