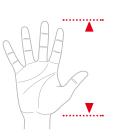

L

**M** 17 - 19 cm

S

More than 19 cm

Less than 17 cm

### Finding the right size

To find the right size of Contour Mouse for you, measure the length from the tip of your middle finger to the first crease of the wrist.

| Length          | Your size | Right | Left |
|-----------------|-----------|-------|------|
| More than 19 cm | L         | Х     |      |
| 17 - 19 cm      | М         | Х     | Х    |
| Less than 17 cm | S         | Х     | Х    |