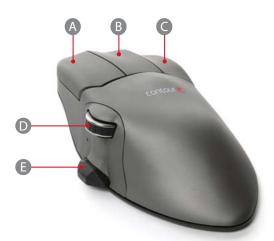

#### Designed with three equally sized buttons

Contour Mouse has five buttons, including a third, full-size middle button. The three primary buttons are elongated, allowing your fingers to rest on them. You can click with outstretched fingers using small, gentle movements, without having to bend your fingers. Your thumb rests on the side of the mouse, between the Forward/Back button and the scroll wheel.

#### **Functions**

- A Left click. Use the large left button to left click.
- B Middle click. Use the middle click button to auto-scroll.
- **Right click.** Use the large right button to right click.
- **Scroll wheel.** Move up and down.
- **Toggle switch.** Performs "back" and "forward" browser functions in most browsers.