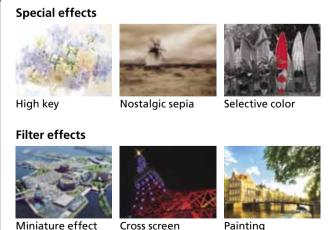

## Add a creative touch with Special effects and **Filter effects**

Apply Special effects when shooting pictures or movies to explore your own unique artistic expression. You can choose from Soft, High key, Low key, Nostalgic sepia, Selective color, or Highcontrast monochrome effects. In-camera Filter effects add the additional ability to add a creative touch to shots already taken.

Miniature effect

Painting