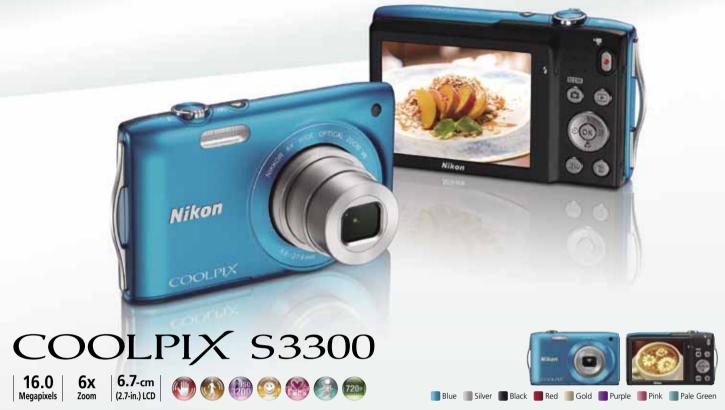

## 6x wide-angle zoom in an ultra-slim body

Elegant styling and a 19.5 mm (0.8 in.) ultra-slim body defy the functional beauty and advanced performance contained within. Quality craftsmanship is visible from any angle. And a lineup of eight available colors provides the best match for your personal style.

## Versatility and image quality with 6x zoom and Lens-shift VR image stabilization

A 6x zoom NIKKOR lens with 26 mm wide-angle coverage\* is paired with the advantages of Nikon's Lens-shift VR image stabilization to help you capture consistently sharp and beautiful pictures.

## Other features

- EXPEED C2 image processing engine
- Smart portrait system
- Scene auto selector

- Subject tracking
- Eye-Fi card support

- 18 optimized scene modes
- USB charging via Charging AC adapter (supplied) or PC
- 6.7-cm (2.7-in.) high-resolution LCD