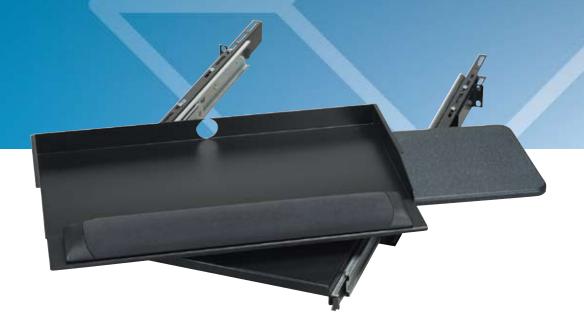

19" Sliding Pivoting Keyboard Tray with Mouse Tray

## Slide in your keyboard sideways for storage, then pull it out up to 19" when you need it.

## **FEATURES**

- » Slide keyboard in sideways for storage.
- » To use, simply pull the keyboard out and pivot into position.
- » Features adjustable four-point 19" EIA mounting.
- » Mouse tray features non-skid surface for easy rolling, pointing, and clicking.
- » Use the mouse tray on the left or right.
- » Cushioned wrist rest for more comfortable use.
- » Holds a keyboard up to 20.5" wide.
- » Slides out up to 19".
- » Provides the ideal solution for keyboards that are too wide for your cabinet or rack.
- » Guaranteed for life!

## TECH SPECS

Color — Black Mounting — Mounts on EIA standard 19" rails Size — 20.625"W x 9.5"D (52.4 x 24.1 cm)