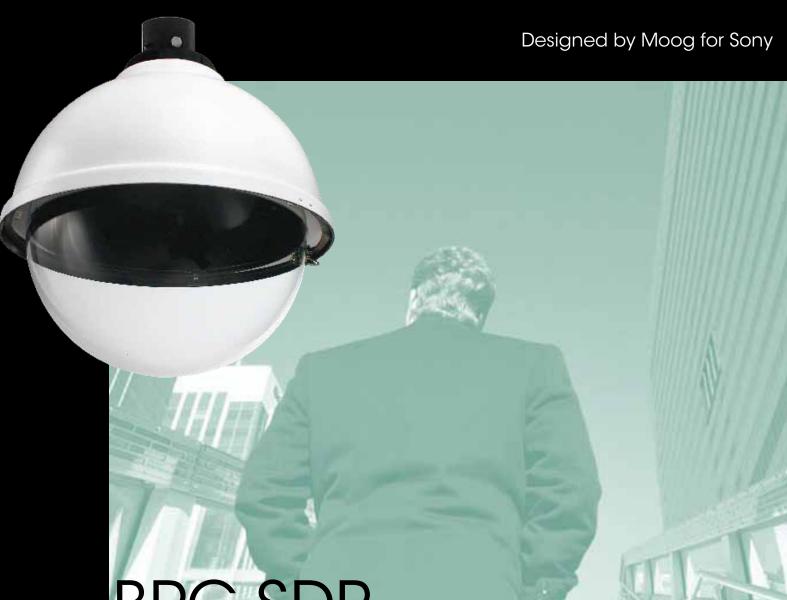

# **BRC-SDP**

## Outdoor / Indoor Dome Housing

The BRC-SDP series of domes offers effective outdoor/indoor protection for your Sony camera system. The BRC-SDP12 supports Sony's BRC-300 Broadband Remote Camera and the BRC-SDP16 offers support for both the BRC-H700 and BRC-Z700 model robotic cameras. The BRC-SDP domes include a heater and blower for environmental protection and features a ¼"UV resistant, ABS plastic upper dome and an optically clear cell-cast acrylic lower dome.

#### KEY PRODUCT FEATURES

- Pendant mount with optional wall mounts available
- Simple camera installation
- Equipped with security fasteners
- · Optically clear cell-cast acrylic dome
- 24 Hour fan operation for effective heating and condensation protection
- Thermostatically controled heater
- Separate power input for Heater/Blower and camera