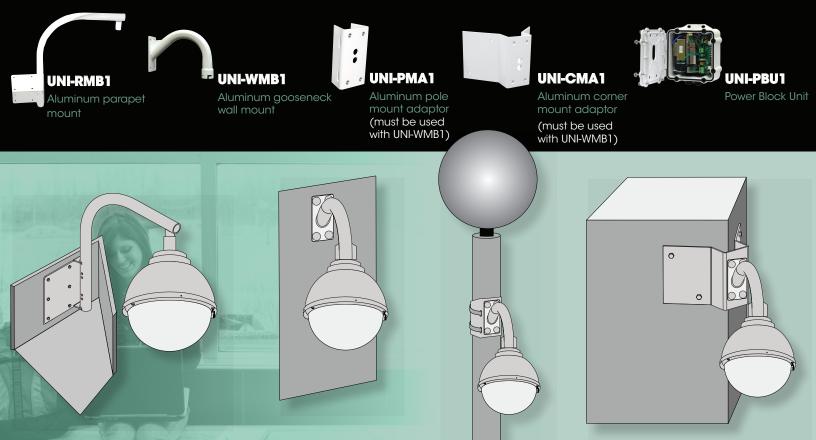

|                                                  |
| Heater Deactivates at               | ≥ 26°C (80°F)                                     |                                                  |
| Heater Activates at                 | ≤ 15°C (50°F)                                     |                                                  |
| *Notes / Limitations:               |                                                   |                                                  |



8.00

(203.2)

#### \*Notes / Limitations:

- Not equipped with cooling systems, not recommended for use outdoors in hot climates
- Not recommended for mounting with the dome facing up to the sky or for marine installations
- Enclosure is not designed to be vandal resistant

### Optional Accessories/Components