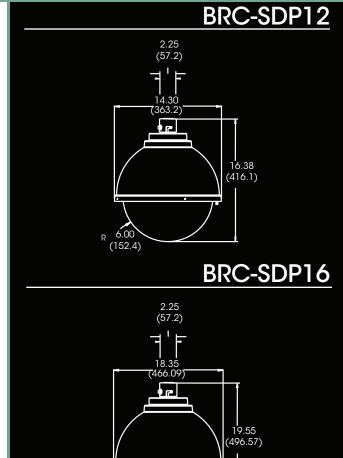

#### Dimensions / Diagrams

| ·                                   |                                                   |                                                  |
|-------------------------------------|---------------------------------------------------|--------------------------------------------------|
|                                     | BRC-SDP12*                                        | BRC-SDP16*                                       |
| Mechanical Specifications           |                                                   |                                                  |
| Dimensions (W x H x D)              | 363 x 416 x 363mm<br>(14.3 x 16.5 x 14.3 inches)  | 464 x 495 x 464mm<br>(18.3 x 19.5 x 18.3 inches) |
| Mass (without camera)               | 6.35kg (14lbs)                                    | 7.26kg (16lbs)                                   |
| Supplied Accessories                | Camera bracket hardware, Operating Instructions   |                                                  |
| Mounting Bracket (included)         | Pendant                                           |                                                  |
| Sony Camera (compatibility)         | BRC-300, BRC-Z330                                 | BRCH700, BRC-Z700                                |
| Camera System Included              | NO                                                |                                                  |
| WEEE                                | YES                                               |                                                  |
| Construction                        |                                                   |                                                  |
| Upper Housing (body)                | 6.4mm ABS (0.250 inches)                          |                                                  |
| Lower Dome                          | 2.5mm Cell-cast Acrylic (0.100 inches)            |                                                  |
| Camera / Mount Bracket              | Cast and machined aluminum                        |                                                  |
| Electrical Specifications (Housing) |                                                   |                                                  |
| Power Requirements                  | AC 24VAC Input (Housing supplies 12VDC to camera) |                                                  |
| Power Consumption                   | 54W (Camera & Heater/blower)                      |                                                  |
| Video Connector                     | BNC                                               |                                                  |
| Environmental Specifications        |                                                   |                                                  |
| Operating Temperature               | -26°C to 40°C (-15°F to 104°F)                    |                                                  |
| Heater Deactivates at               | ≥ 26°C (80°F)                                     |                                                  |
| Heater Activates at                 | ≤ 15°C (50°F)                                     |                                                  |
| *Notes / Limitations:               |                                                   |                                                  |