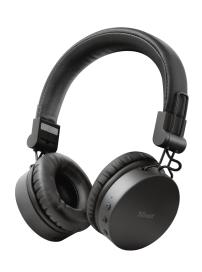

# **Tones Bluetooth Wireless Headphones**

### **On-Ear Wireless Headphones**

On-ear wireless headphones to enjoy your music on the go

## **Key features**

- Enjoy your music on the go with 25 hours playtime on a single charge
- Use both wirelessly via Bluetooth (10m range) and wired via the included 3.5mm cable
- 40mm drivers boast a quality sound experience
- Soft leatherette on-ear pads and adjustable headband
- Foldable design takes up minimum space in your bag
- Buttons on earcup to control all important functions