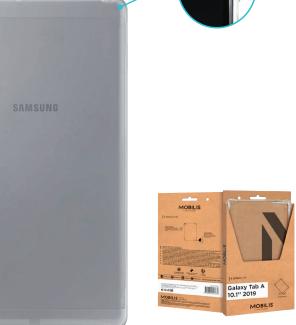

## **PROTECTIVE CASE**

FOR GALAXY TAB A 2019 10.1"

Ref. 061003

## **AIR CELL SYSTEM**

Air cell on each of the 4 corners composed of multiple flexible ridges

Slim design and flexible case

| Ref    | Product                                            | EAN code      | Dimensions with pack | Weight with pack | SPCB | РСВ |
|--------|----------------------------------------------------|---------------|----------------------|------------------|------|-----|
| 061003 | R Series for Galaxy Tab A 2019 10.1" - Transparent | 3700992517636 | 160 x 287 x 18 mm    | 134 g            | 5    | 40  |