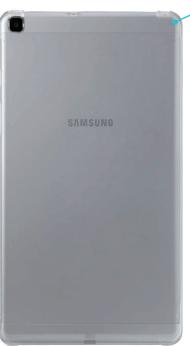

## **PROTECTIVE CASE**

FOR GALAXY TAB A 2019 10.1"

Ref. 061003

## **AIR CELL SYSTEM**

Air cell on each of the 4 corners composed of multiple flexible ridges

Slim design and flexible case

| Ref    | Product                                            | EAN code      | Dimensions with pack | Weight with pack | SPCB | РСВ |
|--------|----------------------------------------------------|---------------|----------------------|------------------|------|-----|
| 061003 | R Series for Galaxy Tab A 2019 10.1" - Transparent | 3700992517636 | 160 x 287 x 18 mm    | 134 g            | 5    | 40  |