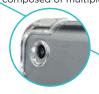

## **R SERIES**

On a daily basis, R SERIES cases efficiently combine protection and sobriety, thanks to its slim shell and a reinforced corner system.

**EDGES SYSTEM** 

event of a fall

Protect the screen in the

## **AIR CELL SYSTEM**

Air cell on each of the 4 corners composed of multiple flexible ridges

Slim design and flexible case

| Ref    | Product                                            | EAN code      | Dimensions with pack | Weight with pack | SPCB | РСВ |
|--------|----------------------------------------------------|---------------|----------------------|------------------|------|-----|
| 061003 | R Series for Galaxy Tab A 2019 10.1" - Transparent | 3700992517636 | 160 x 287 x 18 mm    | 134 g            | 5    | 40  |