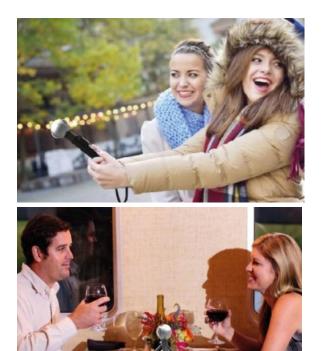

# 360° of Life

We all love capturing our memories in photos, whether on holiday or out with friends.

With these captured memories, we share with friends and families on social networks like Facebook. Would you be more interested if there was a small camera to make your special day more exciting?

## 360° of Life

With the Gear 360, you can record 360 degrees video yourself, just like the video you watched with Gear VR. **Gear 360 saves your memories even better than your own eyes**. Use the Gear 360 and you can record more than what your eyes can see.

Especially for people who enjoy outdoor activities, like you, the Gear 360 is the perfect companion device.