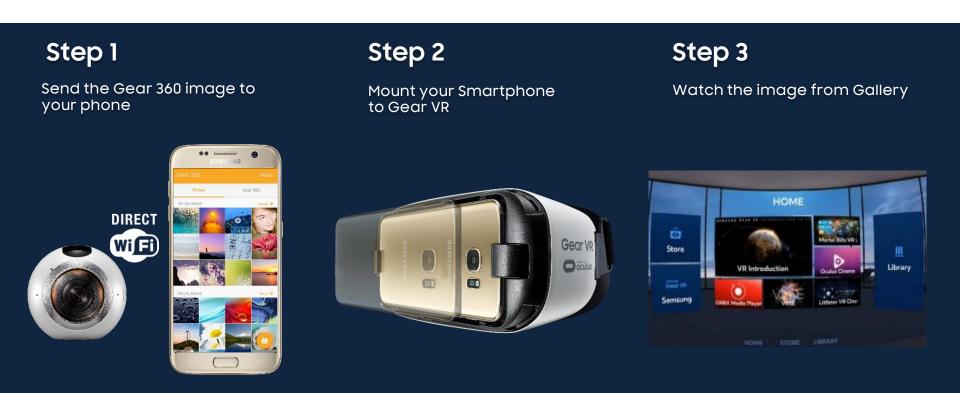

# How to experience Gear 360 with the Gear VR

With the Gear VR, relieve the moments you captured with your Gear 360 or let friends & families immerse themselves in the experience, like as if they were there