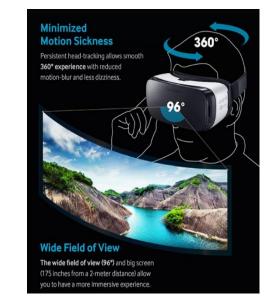

#### **Gear VR**

- ✓ 360° Virtual Reality + Wide Field of View (96°)
- ✓ Reduced motion-blur and less dizziness

Compatible with Galaxy S6, S6 edge, S6 edge+, Note5, S7, S7 edge