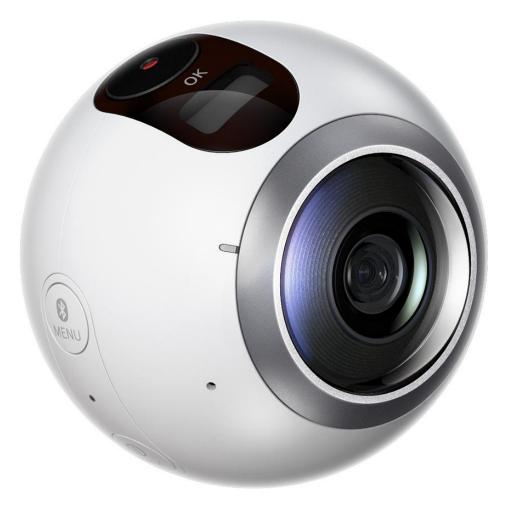

#### **Gear 360**

- ✓ Compact & light design in your hand for portability
- $\checkmark\,$  Spherical type body and streamlined design

Right

Left

## The world through dual lens

The front and rear lenses both capture 180 degrees horizontally and vertically, creating a seamless and complete 360 degrees field of view.