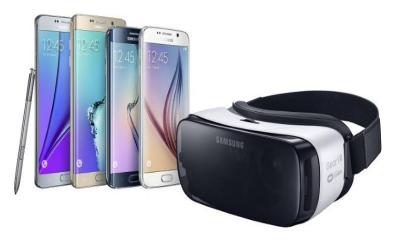

### Supported Galaxy devices with Gear 360

SAMSUNG

SAMSUNG Galaxy S7 edge 4G+ S7 4G+

Galaxy S6 S6 edge

SAMSUNG Galaxy S6 edge + 4G+

0

2:45

#### **Gear VR**

- ✓ 360° Virtual Reality + Wide Field of View (96°)
- ✓ Reduced motion-blur and less dizziness

Compatible with Galaxy S6, S6 edge, S6 edge+, Note5, S7, S7 edge