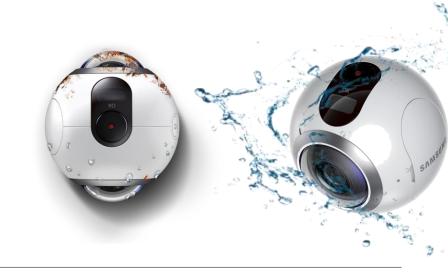

#### ✓ IP 53 Splash & Dust resistance

Protects from surrounding dust and splash with limited direction