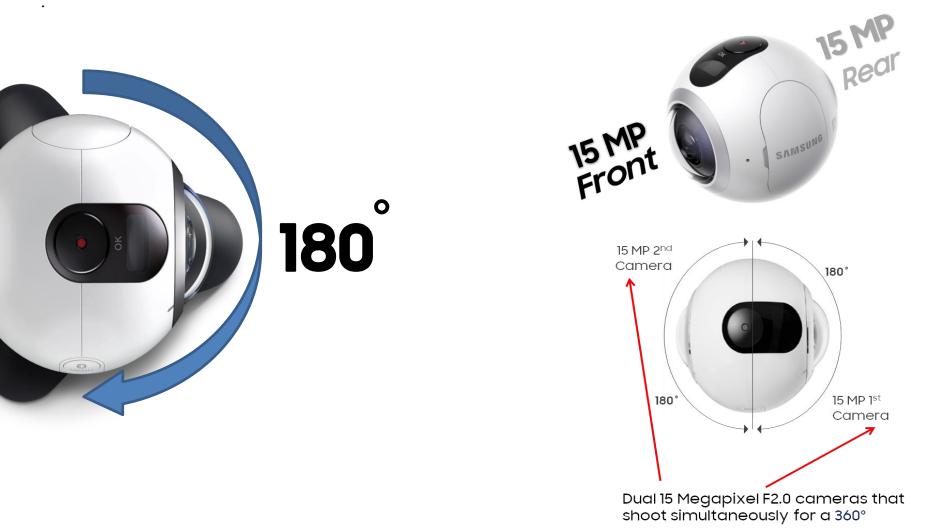

## The world through dual lens

The front and rear lenses both capture 180 degrees horizontally and vertically, creating a seamless and complete 360 degrees field of view.