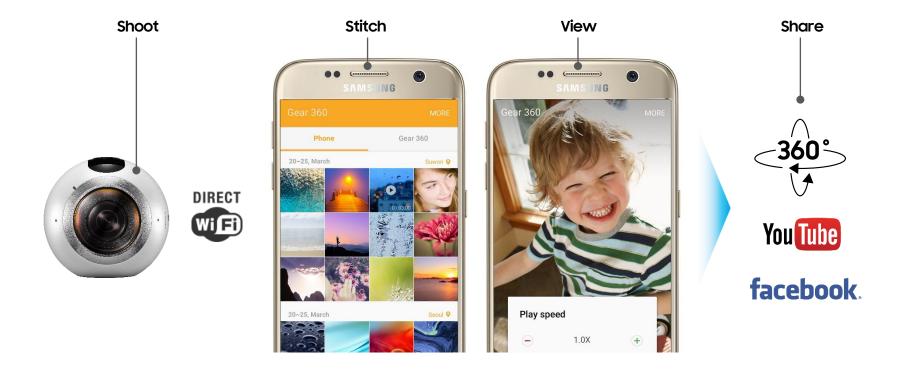

## **Seamless Connection**

Pair up your Galaxy smartphone via Bluetooth with the **Samsung Gear 360 Manager**, then use Wi-Fi direct to transform its large screen into a handy remote viewfinder and to transfer files easily