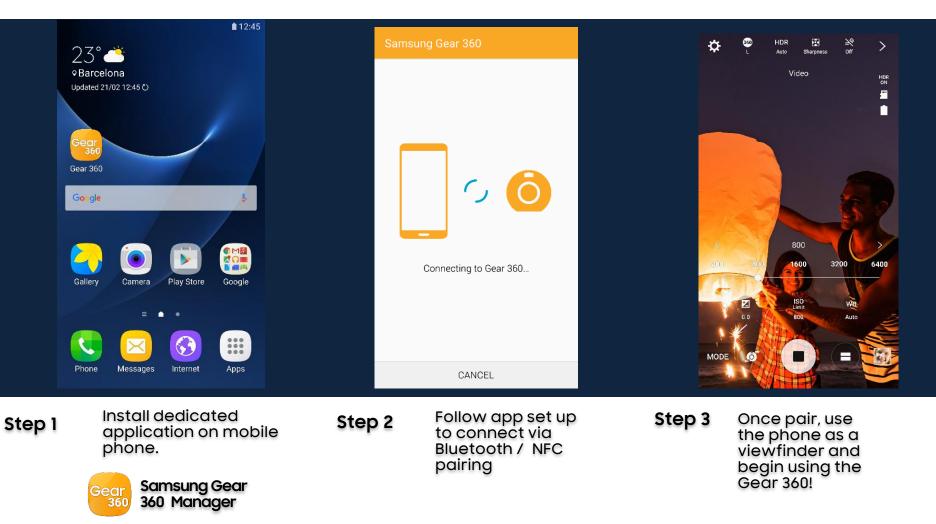

# How to connect Gear 360 to your Galaxy device?

SAMSUNG

## **Seamless Connection**

Pair up your Galaxy smartphone via Bluetooth with the **Samsung Gear 360 Manager**, then use Wi-Fi direct to transform its large screen into a handy remote viewfinder and to transfer files easily