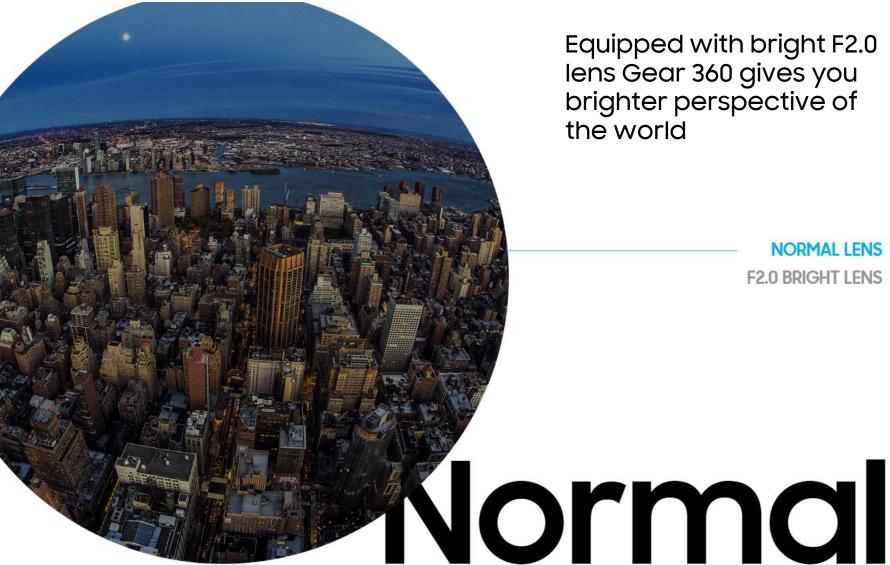

### **Brighter Photos with F2.0**

Equipped with bright F2.0 lens Gear 360 gives you brighter perspective of the world

> NORMAL LENS F2.0 BRIGHT LENS

## **Brighter Photos**

Equipped with bright F2.0 lens Gear 360 gives you brighter perspective of the world

> NORMAL LENS F2.0 BRIGHT LENS