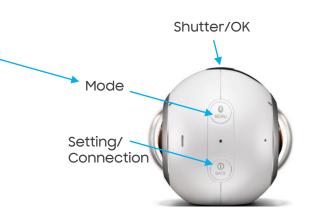

## **Shooting Mode**

#### Photo

How to change shooting mode

 Press Mode button to change shooting mode (Toggle type)
 ↓

 Press OK button to confirm

- Still image : 360° or 180° • Up to 30MP (360°)

• Up to 5MP (180°)