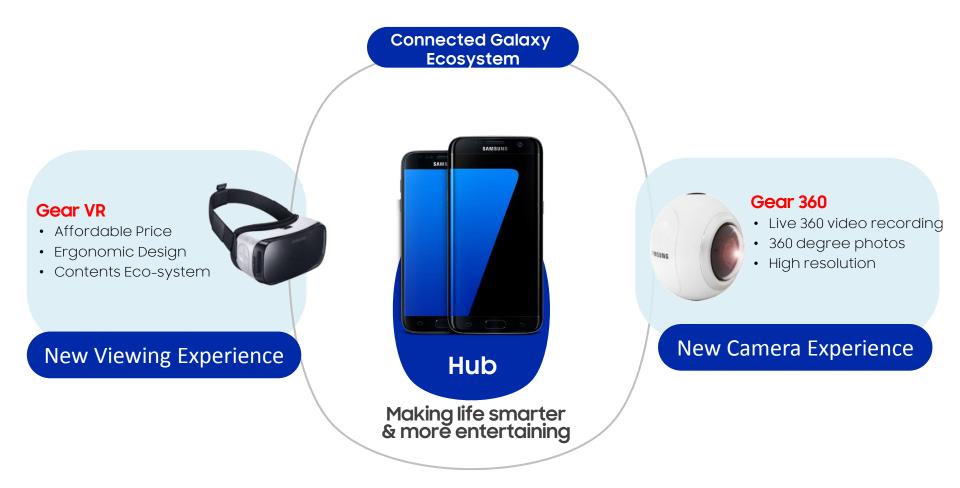

### Your Galaxy is more than a smartphone

- ✓ Your Galaxy device a gateway to a whole new world of experiences
- ✓ Making life SMARTER & MORE ENTERTAINING

SAMSUNG

0