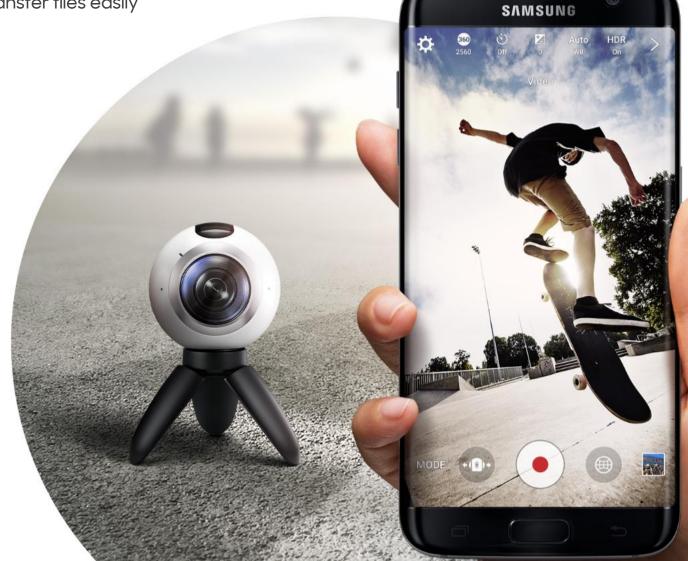

## **Seamless Connection**

Pair up your Galaxy smartphone via Bluetooth with the **Samsung Gear 360 Manager**, then use Wi-Fi direct to transform its large screen into a handy remote viewfinder and to transfer files easily

#### **Transferring Files To Your Smart Phone Wirelessly**

Tap on **Gear 360** to view the content stored in Gear 360's memory card

Open the desired file and tap on **Save** 

Once saved, you will see this **icon** on the top left corner to indicate that the file is saved in the phone You can also view it in the main screen of Gear 360 Manager in **Mobile Device** tab