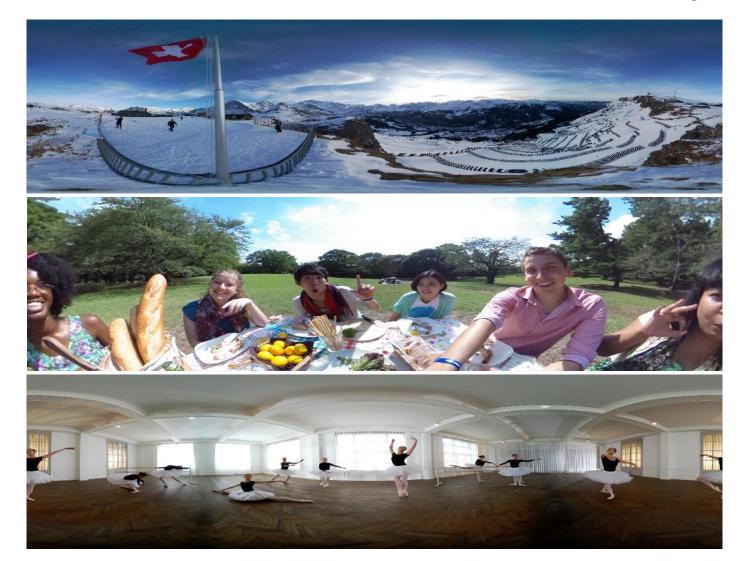

## The world through dual lens

The front and rear lenses both capture 180 degrees horizontally and vertically, creating a seamless and complete 360 degrees field of view.