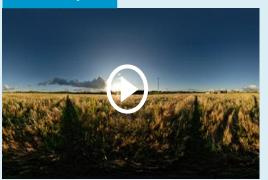

## 360° of Life

With the Gear 360, you can record 360 degrees video yourself, just like the video you watched with Gear VR. **Gear 360 saves your memories even better than your own eyes**. Use the Gear 360 and you can record more than what your eyes can see.

## The world through dual lens

The front and rear lenses both capture 180 degrees horizontally and vertically, creating a seamless and complete 360 degrees field of view.