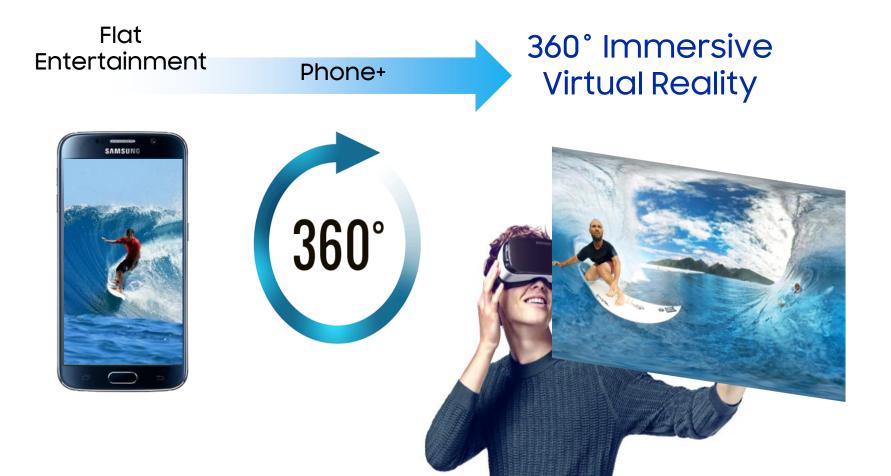

#### $\checkmark$ Phone + Entertainment $\rightarrow$ New dimension of content

#### See the world differently

Explore stunning and breathtaking landscapes with the smooth 360 ° Experience or simply immerse yourself in your own favourite movies or drama