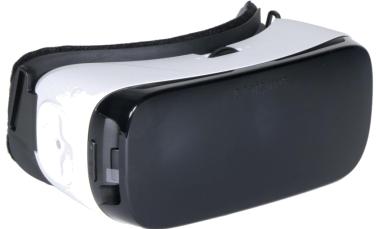

#### **Gear 360**

- ✓ Compact & light design in your hand for portability
- $\checkmark\,$  Spherical type body and streamlined design

Right

Left

## The world through dual lens

The front and rear lenses both capture 180 degrees horizontally and vertically, creating a seamless and complete 360 degrees field of view.