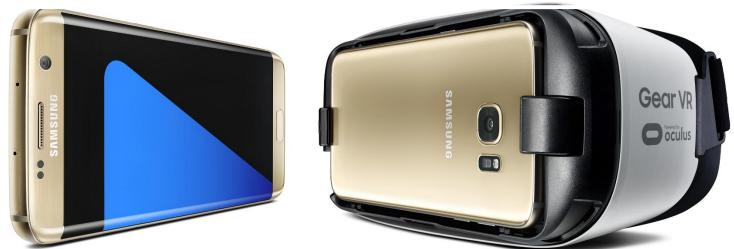

#### **Gear VR**

- ✓ 360° Virtual Reality + Wide Field of View (96°)
- ✓ Reduced motion-blur and less dizziness

Compatible with Galaxy S6, S6 edge, S6 edge+, Note5, S7, S7 edge

# How to experience Gear 360 with the Gear VR

With the Gear VR, relieve the moments you captured with your Gear 360 or let friends & families immerse themselves in the experience, like as if they were there