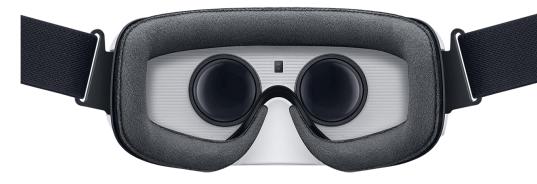

#### **Gear VR**

- ✓ 360° Virtual Reality + Wide Field of View (96°)
- ✓ Reduced motion-blur and less dizziness

Compatible with Galaxy S6, S6 edge, S6 edge+, Note5, S7, S7 edge