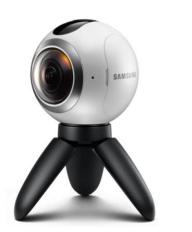

#### **Gear 360**

- ✓ Compact & light design in your hand for portability
- $\checkmark\,$  Spherical type body and streamlined design

Right

Left

## The world through dual lens

The front and rear lenses both capture 180 degrees horizontally and vertically, creating a seamless and complete 360 degrees field of view.