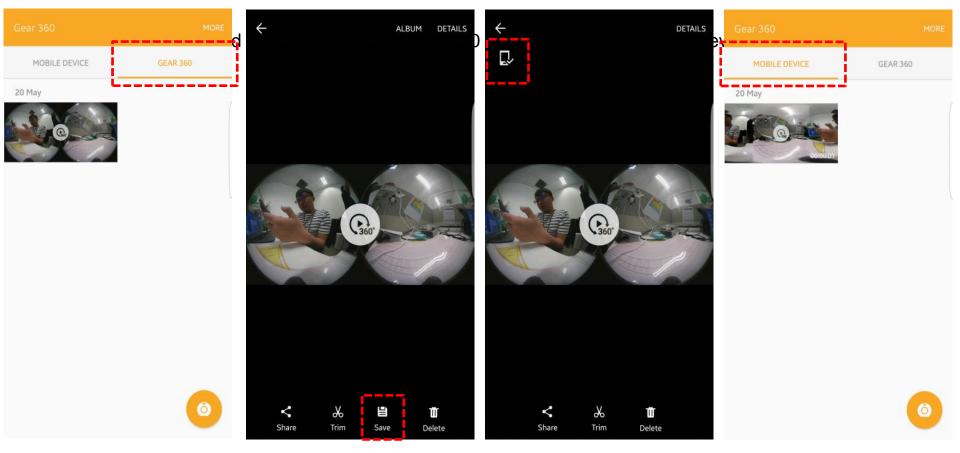

#### **Transferring Files To Your Smart Phone Wirelessly**

Tap on **Gear 360** to view the content stored in Gear 360's memory card

Open the desired file and tap on **Save** 

Once saved, you will see this **icon** on the top left corner to indicate that the file is saved in the phone You can also view it in the main screen of Gear 360 Manager in **Mobile Device** tab