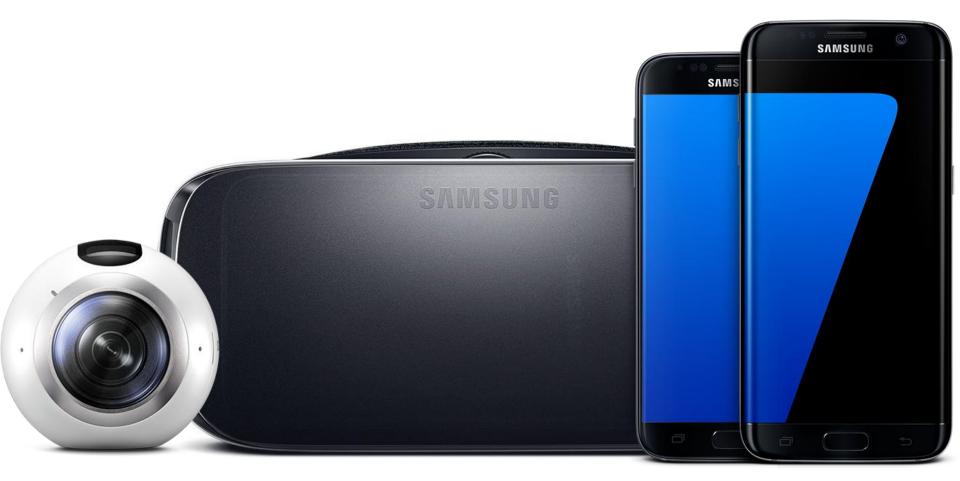

### Supported Galaxy devices with Gear 360

SAMSUNG

SAMSUNG Galaxy S7 edge 4G+ S7 4G+

Galaxy S6 S6 edge

SAMSUNG Galaxy S6 edge + 4G+

0

2:45

#### **Gear VR**

- ✓ 360° Virtual Reality + Wide Field of View (96°)
- ✓ Reduced motion-blur and less dizziness

Compatible with Galaxy S6, S6 edge, S6 edge+, Note5, S7, S7 edge