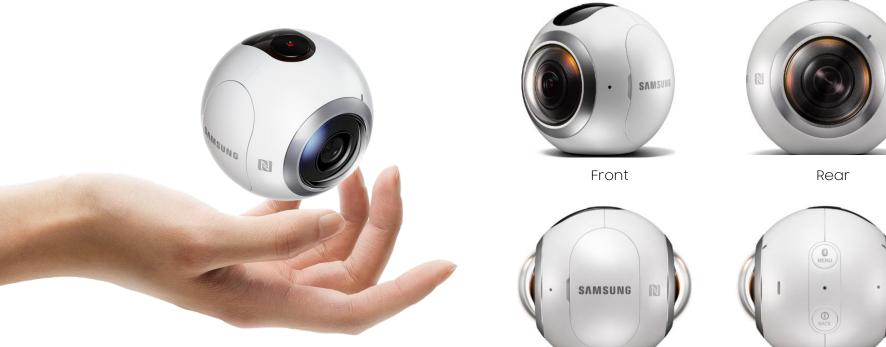

#### **Gear 360**

- ✓ Compact & light design in your hand for portability
- $\checkmark\,$  Spherical type body and streamlined design

Right

Left