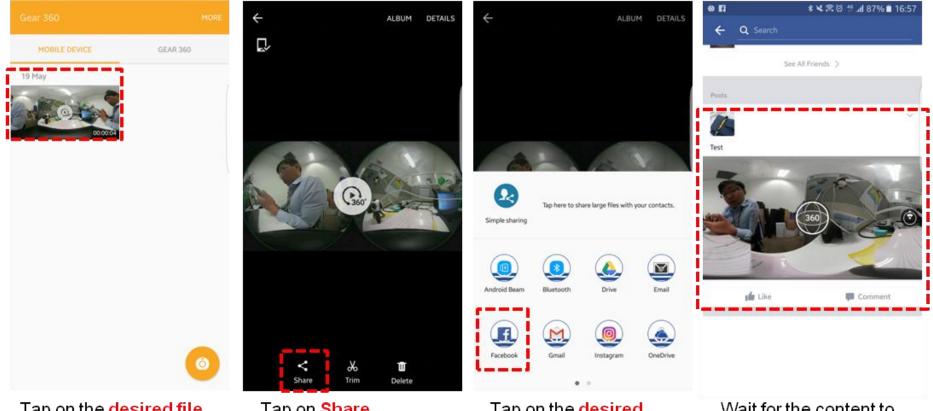

#### Sharing Content On Social Networks

The Mobile Device and Gear 360 tabs show the 360 content on the respective devices.

Tap on the desired file to share

Tap on Share

Tap on the desired platform to share (for eg. Facebook or Youtube)

Wait for the content to be uploaded and view