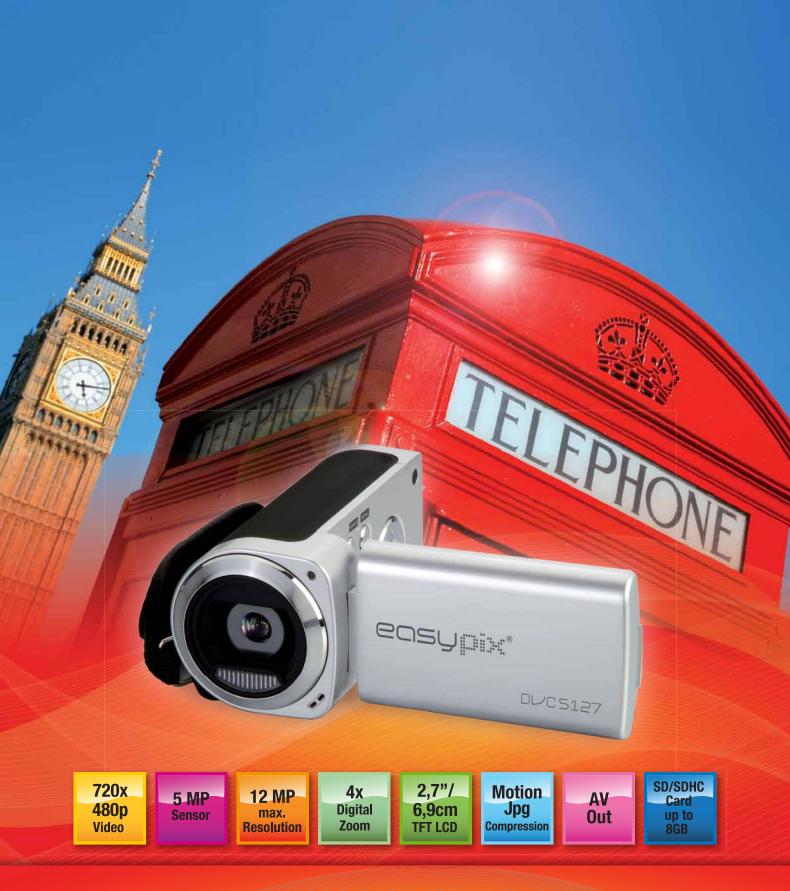

## easy in DVC5127 Trip

| Sensor           | 5MegaPixels CMOS                                                   |
|------------------|--------------------------------------------------------------------|
| Display          | 2.7" TFT Color LCD                                                 |
| Focus range      | 150cm ~ Infinity                                                   |
| Aperture         | F3.2, Fixed Focus                                                  |
| Shutter          | Electronic Shutter: 1/2 ~ 1/1024 sec                               |
| Resolution       | Still Image                                                        |
|                  | 12M (4000x3000), 5M (2592x1944), 3M (2048x1536),                   |
|                  | 1.3M (1280x960), VGA (640x480)                                     |
|                  | Video: 720x480, 640x480, 320x240                                   |
| Sensitivity      | Auto                                                               |
| White balance    | Auto / Daylight / Tungsten / Fluorescent / Cloudy                  |
| Exposure control | -2EV to +2EV in 0.3 Step                                           |
| Burst            | Included                                                           |
| Photo effect     | Normal / B&W / Sepia / Negative <mark>/ Re</mark> d / Green / Blue |
| Self-timer       | 2 / 10 seconds.                                                    |
| Storage          | External Memory: SD / MMC /                                        |
|                  | SDHC Memory Card Supported Up to 8GB                               |
| TV system        | NTSC / PAL                                                         |
| Power Supply     | AAA (alkaline / 1.5V) Battery x 2                                  |
| Ambient temp.    | Operating: 0° C to 40° C                                           |
|                  | Storage: -20 to 60° C                                              |
| Microphone       | Built-in                                                           |
| Speaker          | Built-in                                                           |
| Dimension        | Camera Body: 4.43" x 2.2" x 2.13"                                  |
| Weight           | Camera Body w/o battery: 0.42 lbs                                  |