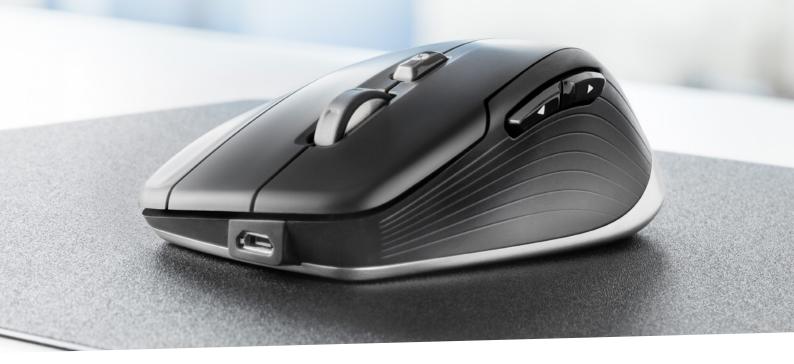

## CadMouse Wireless

THE WIRELESS MOUSE FOR CAD PROFESSIONALS

The compact wireless mouse with a high precision, energy saving optical sensor with 7.200 dpi and a battery life up to 2 months.

**Dedicated Middle Mouse Button** – The days of clicking the mouse wheel are over thanks to the CadMouse's intelligent ergonomic design.

**Triple Connectivity** – Connect with 3Dconnexion Universal Receiver, Bluetooth, or USB cable.

**Rechargeable Li-Ion Battery** – 2 months<sup>1</sup> battery life and recharging via USB cable while working.

**QuickZoom**<sup>2</sup> – Effortlessly zoom in and out of your geometry with a single click of a thumb button. Fine-tune the zoom level by keeping the button pressed.

 $\label{lem:condition} \textbf{SmartScroll} - \text{ Automatic click-to-click zooming in CAD applications and speedy scrolling in documents and browsers.}$ 

**Gesture Button** – Easy access up to 8 of your favorite commands (automatically updates as you change application and environment).

**Optimized tactile feedback** – Optimally shaped PTFE feet provide a constant reaction force and vibration damping for a smooth mouse movement.