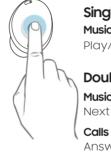

### Gestures

Single Tap Music Play/Pause

Double Tap

Music

Next song

Answer/End a call Switch between calls

Triple Tap

Music Previous song Touch & Hold

Digital assistant Launch Bixby or Google

Music

Launch supported music apps

Calls

Reject a call

Noise controls Launch Active noise canceling or Ambient sound or turn them off

Volume Adjust volume Samsung Electronics America, Inc.