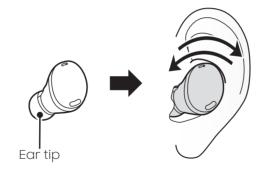

### Wearing your device

Check the direction of each earbud and point the ear tips in the direction of the lower part of your ear.