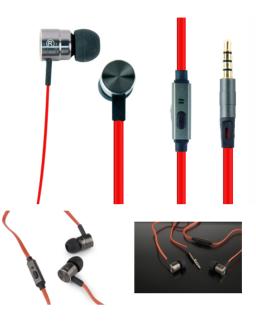

# Metal earphones with microphone, "London"

MHS-EP-LHR

- Stylish flat cable design
- Practical in-line microphone
- Perfect for mobile phones and tablets
- Designed for pure music pleasure! The ear cushions are nice and soft and fit perfectly in your ears to create a great audio experience. With very little pressure on the ears, you can use these earphones comfortably for long periods of time. These metal earphones match perfectly with your modern city lifestyle and are the ideal companion to your mobile phone, tablet or any other music player.

#### **Features**

- Metal stereo earphones with flat cable
- High quality bass driven sound for optimal music experience
- In-line microphone
- Comfortable soft silicone ear cushions

### **Specifications**

Driver diameter:10 mm Sensitivity: 105 dB S.P.L at 1 KHz

Impedance: 32 O

Frequency Response: 20 Hz 20,000 Hz

Rated power: 5 mW Plug: 3.5 mm Stereo Cord length: 1.2 m