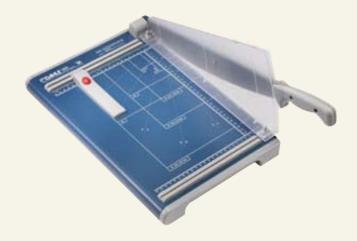

## 00560

Precise cutting up to 25 sheets 70 gsm. The transparent guard plate ensures complete operator safety.

- Ground upper and lower blades.
- Transparent guard plate.
- Hand clamp.
- Scale bar marked out in cm and inches.
- Adjustable back stop.
- Table marked out in DIN sizes.
- Tested according to GS safety regulations.
- 2 years function warranty if used in accordance with manufacturer's instructions.

Cutting length: 340 mm
Cutting capacity: 2,5 mm
Table size exterior dimensions: 450 x 285 mm

Weight: 3,2 kg

Bar code No: 4007885005607

2 scale bars for exact alignment of the item to be cut.