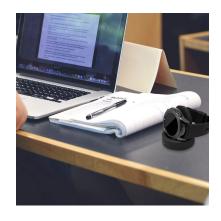

## 4XEM Portable Wireless Smartwatch Charger for Samsung

Great for the office
A strong magnet will
automatically align your Samsung
for convenient charging

Perfect for the night stand Simple to use with led status lights for worryfree charging

Portable for the traveler Compact and very light weight with fast charging within 2 hours

4XEM stands for high quality technology products that provide solutions for the modern business and home. We aim to be always available when you need us and always for a great price.