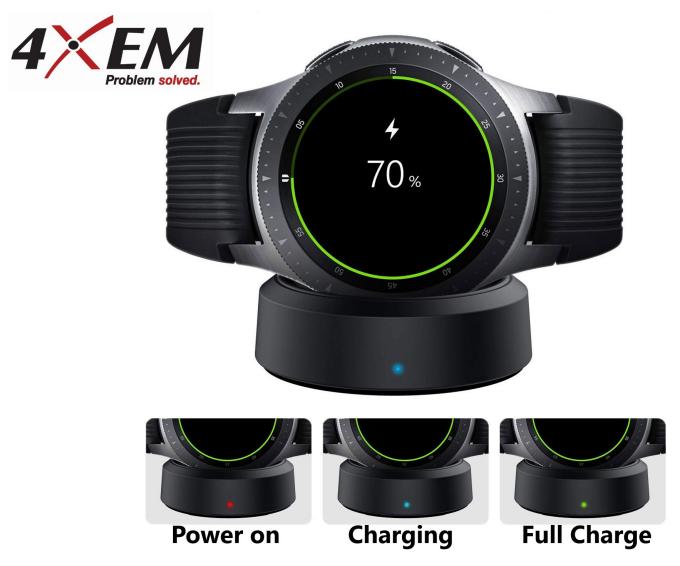

## Built-In Magnetic Module

- Automatically aligns for convenient charging
- Magnet secures your watch while charging
- Begins charging instantly
- 2 Hour charging time
- Output 5V / 1A
- Led status lights
- Anti-slip silicone base to prevent slipping

Our replacement Samsung Galaxy watch charger will get you powered back up within 2hrs. Take it on the go or, leave it by your bedside. Our Samsung Gear S3 charger is a perfect replacement wireless smartwatch charger. Our replacement Samsung Galaxy watch active chargers are backed by our full 1 year manufacturers warranty with free lifetime live support!