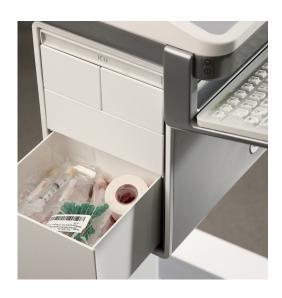

## **MedLink**<sup>™</sup>

MedLink, the next generation in smart pointof-care solutions, secures medication delivery while enhancing patient safety. Expertly designed to reduce human error, MedLink supports a closed-loop medication system, optimizes clinical workflows and delivers medications and supplies securely. In addition to supporting pharmacy efficiency and compliance, MedLink streamlines point-of-care medication administration and improves the patient experience.

## **Features**

- Offered with Lite or Pro software. Upgrades include: individual drawer control, ward PIN controls and a drawer auto-close feature
- Integrates into existing IT infrastructure
- Modular drawer system offers an upgradeable path to the future
- MedLink Pro's electronic labeling capability allows for drawers to be assigned to specific patients or wards
- Provides more efficiency, security and patient safety, overall