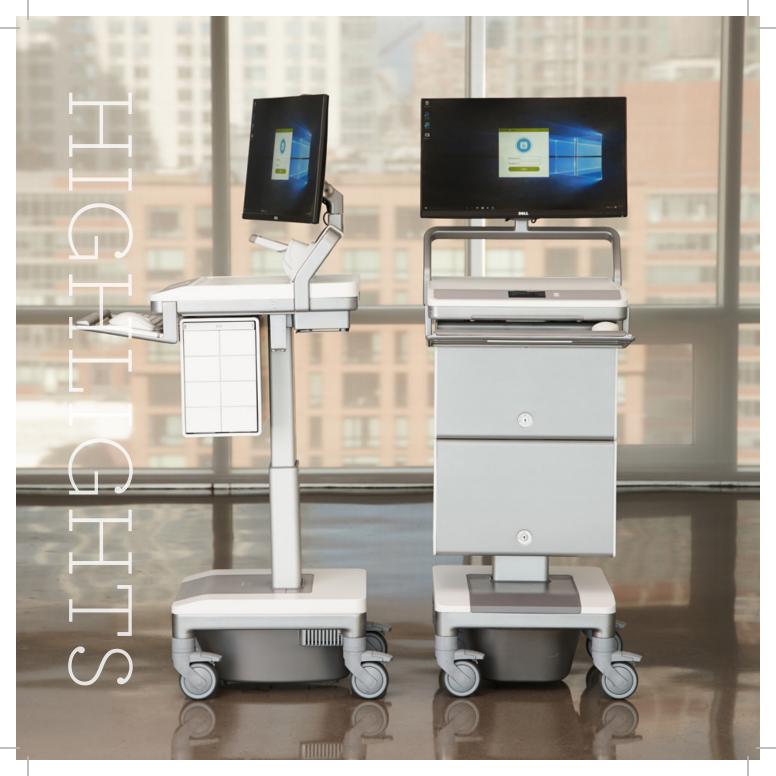

## **MedLink**<sup>™</sup>

MedLink, the next generation in smart pointof-care solutions, secures medication delivery while enhancing patient safety. Expertly designed to reduce human error, MedLink supports a closed-loop medication system, optimizes clinical workflows and delivers medications and supplies securely. In addition to supporting pharmacy efficiency and compliance, MedLink streamlines point-of-care medication administration and improves the patient experience.