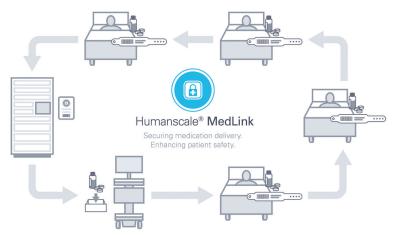

## **MedLink**<sup>™</sup>

MedLink, the next generation in smart pointof-care solutions, secures medication delivery while enhancing patient safety. Expertly designed to reduce human error, MedLink supports a closed-loop medication system, optimizes clinical workflows and delivers medications and supplies securely. In addition to supporting pharmacy efficiency and compliance, MedLink streamlines point-of-care medication administration and improves the patient experience.