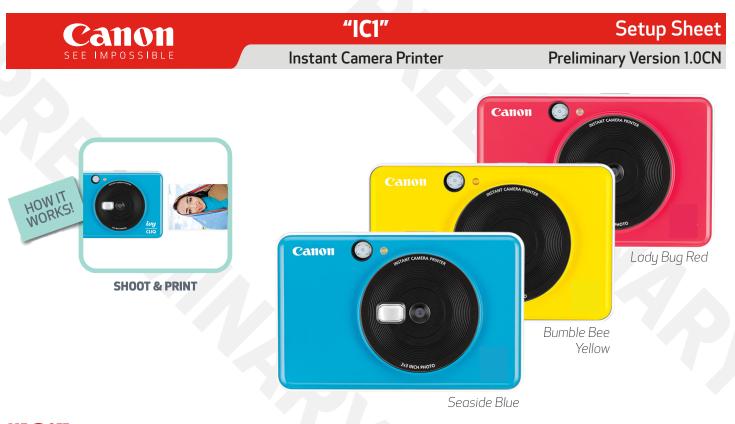

## A Great Companion

The Canon "IC1" is the Instant Camera Printer made to be taken everywhere! Simply shoot and print a 2"x3" photos with a peel & stick back! Take fun photos and then stick your photos everywhere!