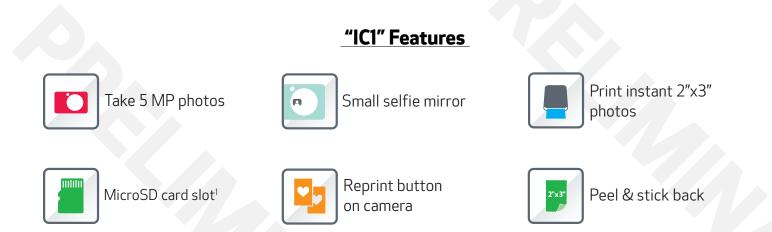

#### **TECHNICAL SPECIFICATIONS**

| PRINTER SPECIFICA          | TIONS                                      | <b>STORAGE &amp; MEMOR</b>                           | Y                                                                                                                                                                                                                                                                                                                                                                                                                                                                                                                                                                  |
|----------------------------|--------------------------------------------|------------------------------------------------------|--------------------------------------------------------------------------------------------------------------------------------------------------------------------------------------------------------------------------------------------------------------------------------------------------------------------------------------------------------------------------------------------------------------------------------------------------------------------------------------------------------------------------------------------------------------------|
| Print Technology           | ZINK™- "Zero Ink"                          | Built-in Storage Memory                              | None                                                                                                                                                                                                                                                                                                                                                                                                                                                                                                                                                               |
| Print Speed <sup>2</sup>   | 50 Seconds or less                         | Memory Card Compatible <sup>1</sup>                  | Yes, MicroSD Memory Card (Up to 256 GB)                                                                                                                                                                                                                                                                                                                                                                                                                                                                                                                            |
| Print Resolution           | 314 x 500 dpi                              | Mass Storage Mode <sup>1</sup>                       | Yes, via included Micro USB 2.0 Cable                                                                                                                                                                                                                                                                                                                                                                                                                                                                                                                              |
| Borderless Printing        | Yes                                        | ZINK™ PHOTO PAPE                                     |                                                                                                                                                                                                                                                                                                                                                                                                                                                                                                                                                                    |
| Automatic Paper Sensor     | Yes                                        | <ul> <li>Photo Paper Information</li> </ul>          | 2″ x 3″ Photo Paper Size, Sticker Back,                                                                                                                                                                                                                                                                                                                                                                                                                                                                                                                            |
| Supported Media Type       | ZINK™ Photo Paper                          | _                                                    | Smudge-Free, Water & Tear Resistant                                                                                                                                                                                                                                                                                                                                                                                                                                                                                                                                |
| Maximum Paper Size         | 2.0" × 3.0"                                | Photo Paper StorageTemperature: 34 - 77°F (1 - 25°C) |                                                                                                                                                                                                                                                                                                                                                                                                                                                                                                                                                                    |
| Paper Capacity             | Up to 10 Sheets of Canon ZINK™ Photo Paper | - Environment                                        | Humidity: 40 - 55% Relative Humidity                                                                                                                                                                                                                                                                                                                                                                                                                                                                                                                               |
|                            | & 1 SMART SHEET™                           | <b>BATTERY &amp; POWER</b>                           | INFORMATION                                                                                                                                                                                                                                                                                                                                                                                                                                                                                                                                                        |
| CAMERA SPECIFICA           | TIONS                                      | Battery Type                                         | Built-in Rechargeable Lithium-Polymer (700 mAh)                                                                                                                                                                                                                                                                                                                                                                                                                                                                                                                    |
| Camera Resolution          | 5 MP                                       | Battery Life                                         | Approx. 25 Photos                                                                                                                                                                                                                                                                                                                                                                                                                                                                                                                                                  |
| Photo Format               | JPEG                                       | Battery Charge Time                                  | Full Charge in Approx. 90 Minutes                                                                                                                                                                                                                                                                                                                                                                                                                                                                                                                                  |
| Video Capable              | No                                         | _                                                    | (Measured at 5V/1A Charging Speed)                                                                                                                                                                                                                                                                                                                                                                                                                                                                                                                                 |
| Camera Aspect/Print Size   |                                            | USB Port                                             | Micro USB for Charging & Data                                                                                                                                                                                                                                                                                                                                                                                                                                                                                                                                      |
| Flash                      | Yes                                        | Auto Power Off                                       | Yes (5 Min)                                                                                                                                                                                                                                                                                                                                                                                                                                                                                                                                                        |
| 8 LED Ring Light           | No                                         | GENERAL                                              |                                                                                                                                                                                                                                                                                                                                                                                                                                                                                                                                                                    |
| Focus                      | Auto                                       | Control Panel                                        | Power Button, Shutter Button, Reprint Button,                                                                                                                                                                                                                                                                                                                                                                                                                                                                                                                      |
| Zoom                       | Fixed                                      |                                                      | Aspect Ratio Button (2x3 / 2x2)                                                                                                                                                                                                                                                                                                                                                                                                                                                                                                                                    |
| ISO                        | Auto (Range: 100 - 1600)                   | <ul> <li>Display Type</li> </ul>                     | LED Light System                                                                                                                                                                                                                                                                                                                                                                                                                                                                                                                                                   |
| White Balance              | Auto                                       | — Bottom LED (Charging) Red: Charging                |                                                                                                                                                                                                                                                                                                                                                                                                                                                                                                                                                                    |
| Exposure Adjustment        | Auto                                       | -                                                    | Green: Charging Complete                                                                                                                                                                                                                                                                                                                                                                                                                                                                                                                                           |
| Self Timer                 |                                            | Top Power LED (Status)                               | Color Flashing Loop: Printing Photo, White:<br>Power On/Standby, White Flashing: Processing<br>SMARTSHEET <sup>™</sup> , Preparing to Print, White -<br>White Flashing: Device is Booting, Red: Device<br>too high of temperature, Red Flashing: Cover<br>Opened/Printing Error/No Paper/ Paper Jam,<br>Red - White Flashing: Low Battery, Blue Flashing:<br>SMARTSHEET <sup>™</sup> Error, Cyan: Device too low of<br>temperature, Cyan Flashing: Printer Head Cooling<br>Magenta: Mass Storage Mode, Magenta Flashing<br>MicroSD Error, Green Flashing: Firmware |
| Viewfinder                 | No                                         | -                                                    |                                                                                                                                                                                                                                                                                                                                                                                                                                                                                                                                                                    |
| Remote Shutter             | Yes                                        | -                                                    |                                                                                                                                                                                                                                                                                                                                                                                                                                                                                                                                                                    |
| Selfie Mirror              | No                                         | -                                                    |                                                                                                                                                                                                                                                                                                                                                                                                                                                                                                                                                                    |
|                            | Yes - Small Selfie Mirror                  | -                                                    |                                                                                                                                                                                                                                                                                                                                                                                                                                                                                                                                                                    |
| Tripod Mount               | No                                         | -                                                    |                                                                                                                                                                                                                                                                                                                                                                                                                                                                                                                                                                    |
| Reprint Button             | Yes                                        | _                                                    |                                                                                                                                                                                                                                                                                                                                                                                                                                                                                                                                                                    |
| CONNECTIVITY<br>Bluetooth  | Ne                                         | Aspect Ratio LED                                     | Updating<br>Yes                                                                                                                                                                                                                                                                                                                                                                                                                                                                                                                                                    |
| Wi-Fi <sup>®</sup> Capable | No                                         | Speaker Status                                       | Power On/Off, Camera Shutter, Camera Error,                                                                                                                                                                                                                                                                                                                                                                                                                                                                                                                        |
|                            | No                                         |                                                      | Reprint Failed, Insert/Eject SD Card,                                                                                                                                                                                                                                                                                                                                                                                                                                                                                                                              |
|                            |                                            |                                                      | SD Card Error                                                                                                                                                                                                                                                                                                                                                                                                                                                                                                                                                      |
|                            |                                            | Recommended                                          | <b>Temperature:</b> 59 - 90°F (15 - 32°C)                                                                                                                                                                                                                                                                                                                                                                                                                                                                                                                          |
|                            |                                            | Operating Environment                                | Humidity: 40 - 55% Relative Humidity                                                                                                                                                                                                                                                                                                                                                                                                                                                                                                                               |
|                            |                                            | Certification                                        | Battery Charging (BC) Systems - California Energ                                                                                                                                                                                                                                                                                                                                                                                                                                                                                                                   |
|                            |                                            |                                                      | Commission (CEC) Compliant                                                                                                                                                                                                                                                                                                                                                                                                                                                                                                                                         |
|                            |                                            | Decot Putton                                         | Yes                                                                                                                                                                                                                                                                                                                                                                                                                                                                                                                                                                |
|                            |                                            | Reset Button                                         | 163                                                                                                                                                                                                                                                                                                                                                                                                                                                                                                                                                                |