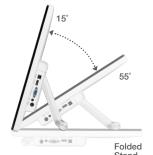

## Convenient for Touch Use

With the ergonomic folding stand, the monitor can be used in various angles which are highly convenient for touch use. (ET63 only)