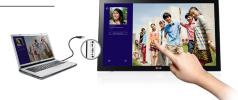

## **Easy Connection**

With only USB cable plugged in, the touch screen can be used.

No extra installation of software required.