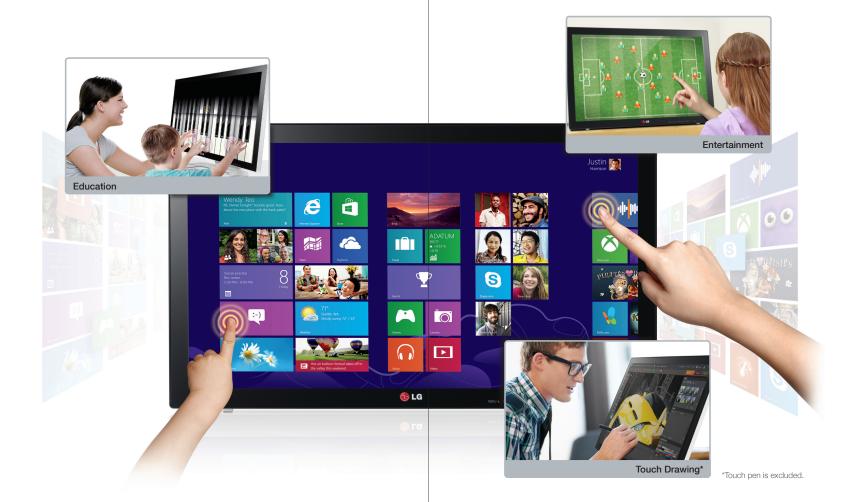

# THE ULTIMATE TOUCH EXPERIENCE

Introducing the easiest way to control and enjoy all your favorite multimedia all in one place. LG's cutting edge multi-touch technology, 10 Point Touch lets you manage your entertainment and educational applications seamlessly. Treat your senses to the most immersive entertainment experience imaginable.

### 10 Point Touch

LG Touch10 Monitors provide new screens that can track up and respond to 10 simultaneous points allowing various multi-finger gestures.

#### Touch with Windows 8

Compatible with Windows 8 10 point touch technology. LG IPS Touch 10 Monitor delivers a new level of entertainment on various Windows 8 applications.