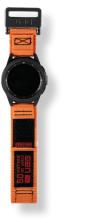

## **BAND FEATURES**

• Stainless steel custom hardware

• Hook & loop fastener security

Black SKU // 29181A114097 UPC // 812451033274