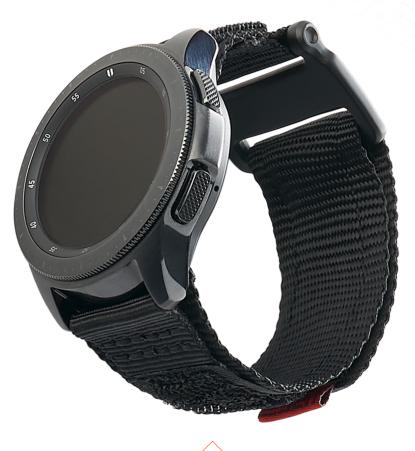

## **BAND FEATURES**

• Stainless steel custom hardware

• Hook & loop fastener security

Black SKU // 29181A114097 UPC // 812451033274

Universal Fit

Fits most 20MM Watch Lugs Including:

> Galaxy Watch Active Galaxy Watch Active 2

©2018 URBAN ARMOR GEAR. All rights reserved. URBAN ARMOR GEAR® and UAG® logo are registered trademarks of URBAN ARMOR GEAR. LLC., Laguna Niguel, CA All other trademarks and registered trademarks are the property of their respective owners.