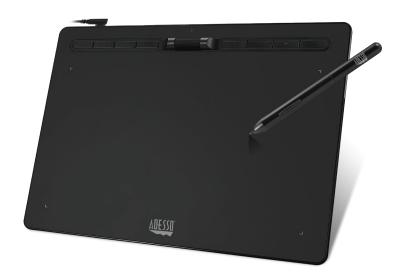

# **Cybertablet K12** 12" x 7" Graphic Tablet

The Adesso Cybertablet K12 is an advanced graphic tablet that offers both PC and Mac users superior cursor control, greater productivity and higher efficiency. Perfect for art, business, presentations, and projects. The Cybertablet features 8192 levels of pressure sensitivity. This high quality graphic tablet is ideal for document annotation, free hand illustrations, graphic design, whiteboard presentations, or generally more precise cursor control.

# ■ 12" x 7" Active Area

Enjoy the  $12'' \times 7''$  drawing area that allows increased precision and detail.

# **■ Battery-Free Stylus**

The stylus works just like a real pen, no battery and no charging required!

Rattery Free Per

5080 LPI

8192 Levels of Pressure Sensitivity

12" x 7" Active Area