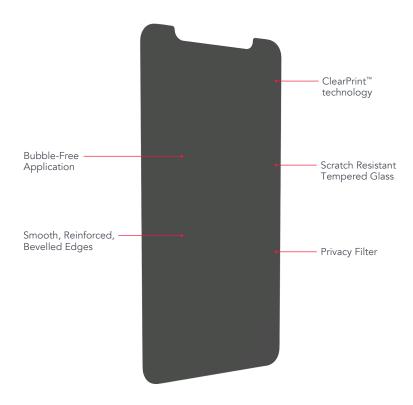

### PRIVACY FILTER

Two-way filter provides fullscreen privacy when viewed from the side.

#### SMUDGE-FREE SCREEN

ClearPrint™ disperses oil from fingerprints making them nearly invisible.

## EASY, BUBBLE-FREE APPLICATION

EZ Apply® tabs, an installation tray, and a rubber install mat make application simple and accurate.

### **Features**

- Glass Elite Privacy fits with most smartphone cases.
- The bevelled edges of the screen protection seem to disappear onto your phone's screen.
- Patented EZ Apply® tabs, an installation tray, and a rubber install mat make applying your InvisibleShield easy and bubble-free.
- Our limited lifetime warranty promises that if your Glass Elite screen protection ever gets worn or damaged, we will replace it for as long as you own your device.\*