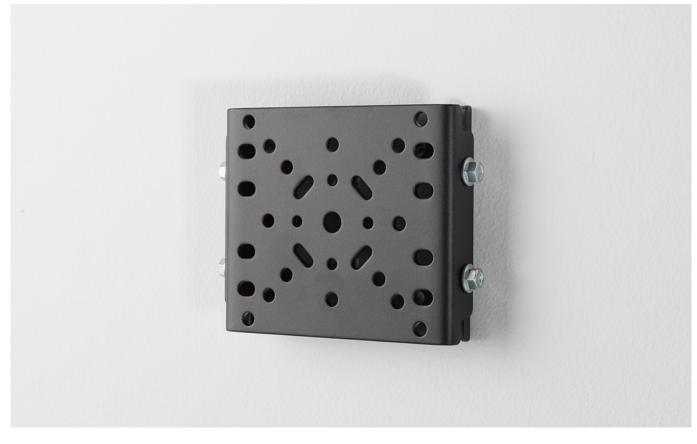

## Universal Wall Mount/Adapter

Item #7160-0454

Weight

0.85 lbs. / 0.39 kg

## Dimensions

Height: 4.5" / 11.4 cm Width: 5.5" / 14.0 cm Depth: 1.1" / 2.8 cm

## Features

- A simple "close-to-the-surface" vertical or horizontal solution
- Easy installation one half attaches to the surface and the other half attaches to the device
- VESA 75/100mm, NEC, AMPS, and Gamber-Johnson 2x4 mounting patterns
- Compatible with screens, displays or docking stations that utilize the 75mm and 100mm VESA, NEC, AMPS hole pattern.
- Rugged steel with black powder coat finish for maximum corrosion resistance
- Adapter plate includes pem's for easy installation