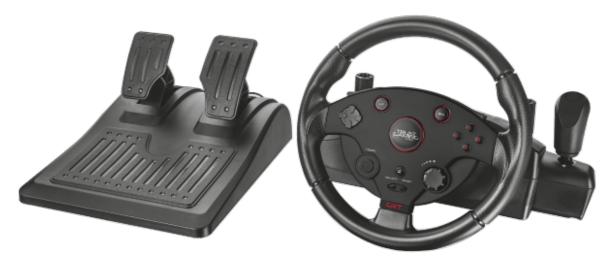

## GX

Full size racing wheel with gear shifter and foot pedals

## Key features

- ✓ Ergonomically-designed wheel, suitable for all types of racing games.
- ✓X-input mode for vibration and automatic key-mapping in PC games.
- ✓On wheel adjustable steering sensitivity for more precise control.
- ✔Car accurate sized foot pedals with stable anti-slip base.
- ✓Vibration Feedback for realistic racing car effects.\*
- ✓ Rubber coated wheel for firm grip.
- √700 degree wheel rotation.
- ✓ Sequential stick shift.
- ✓\*Vibration feedback must be supported by game.