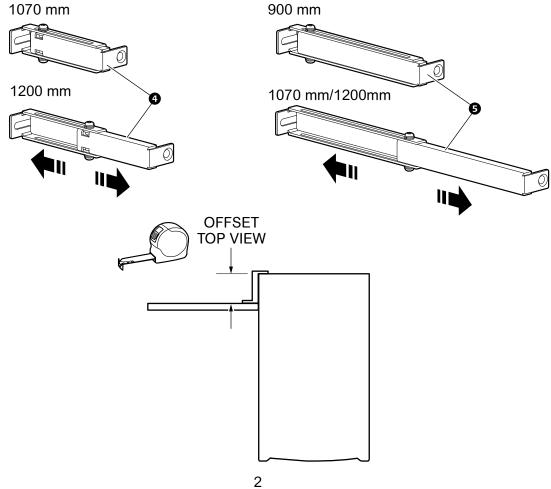

#### SX ENCLOSURE—OFFSET ALIGNMENT

If necessary adjust the length of the offset mounting bracket to accomodate the depth difference between the enclosures.