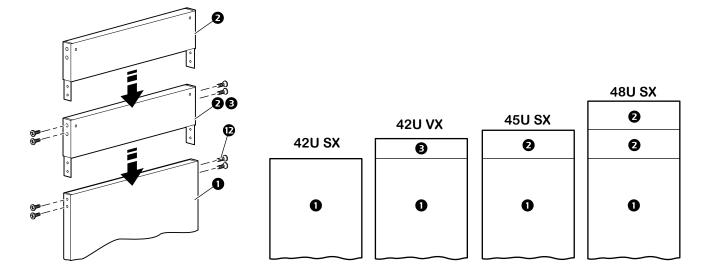

## Installation

If necessary install height extensions to the top of the panel.

Using the appropriate hardware and fasteners attach the blanking panel to the enclosures.