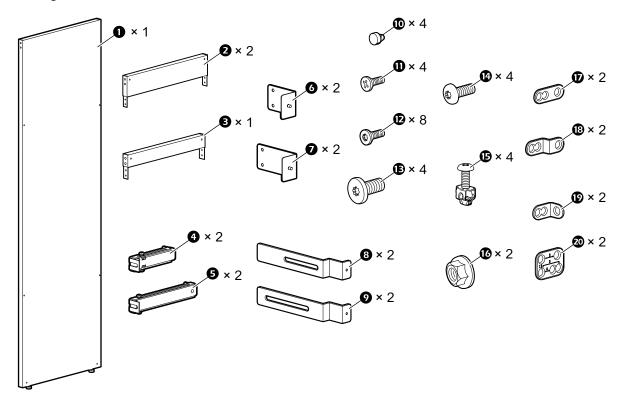

# Blanking Panel Installation

ACDC2575, ACDC2576, ACDC2577, ACDC2578

# Inventory



## Installation

If necessary install height extensions to the top of the panel.





Using the appropriate hardware and fasteners attach the blanking panel to the enclosures.

#### **VX ENCLOSURE**



#### SX ENCLOSURE—OFFSET ALIGNMENT

If necessary adjust the length of the offset mounting bracket to accomodate the depth difference between the enclosures.





### SX, ACRA, PDU, AIRLFOW ENCLOSURES—FLUSH ALIGNMENT

Install the mounting brackets.





On 45U and 48U SX applications, install rubber grommets into any unused holes in the height extension panels.