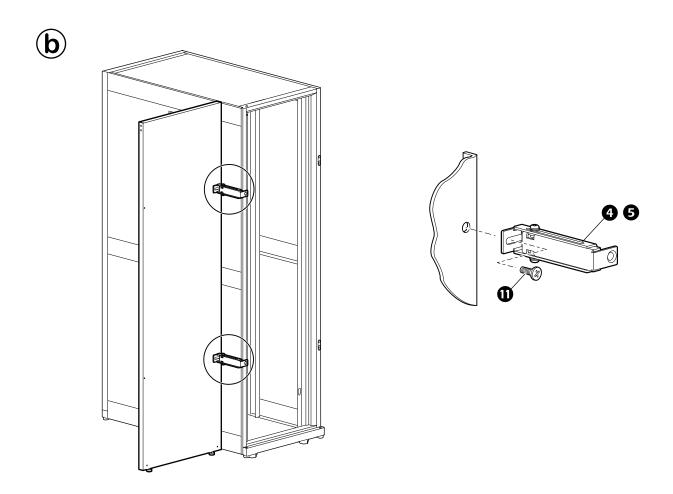

#### **VX ENCLOSURE**

#### SX ENCLOSURE—OFFSET ALIGNMENT

If necessary adjust the length of the offset mounting bracket to accomodate the depth difference between the enclosures.