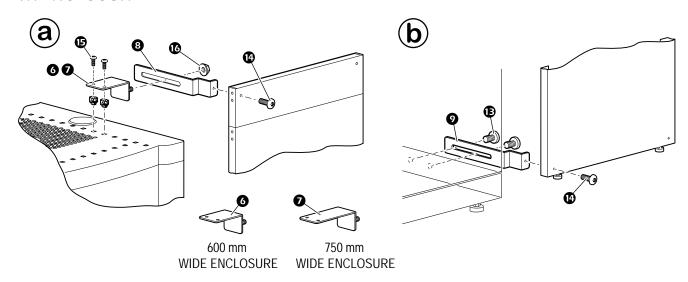

#### SX ENCLOSURE—OFFSET ALIGNMENT

If necessary adjust the length of the offset mounting bracket to accomodate the depth difference between the enclosures.

### SX, ACRA, PDU, AIRLFOW ENCLOSURES—FLUSH ALIGNMENT

Install the mounting brackets.

On 45U and 48U SX applications, install rubber grommets into any unused holes in the height extension panels.