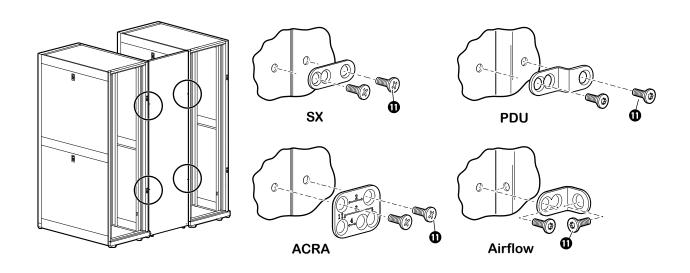

### SX, ACRA, PDU, AIRLFOW ENCLOSURES—FLUSH ALIGNMENT

Install the mounting brackets.

On 45U and 48U SX applications, install rubber grommets into any unused holes in the height extension panels.