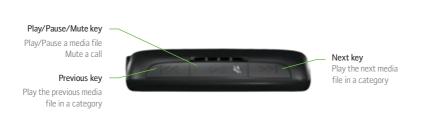

Video Camera Format Normal mode: 320 x 240 pixel; MMS Mode: 176 x 144 pixel

Dedicated Keys Send, End, VAD (User customisable),

Camera (User customisable), 2 x Volume Media Keys:

1. Play/Pause/Mute

2. Back 3. Forward

#### **Entertainment on the Go**

| Features              | Benefits                                                                                                                                                                                                                                                                                                                                                                                                                                                               |
|-----------------------|------------------------------------------------------------------------------------------------------------------------------------------------------------------------------------------------------------------------------------------------------------------------------------------------------------------------------------------------------------------------------------------------------------------------------------------------------------------------|
| Dedicated media keys  | Stay in control of your music easily with dedicated media keys on the top of your BlackBerry Curve smartphone. Listen to music while you're on-the-go and easily skip to the next tune, pause a song or play your favourite song over and over again. You can even mute a call by using the easy-to-access mute button on top of the BlackBerry smartphone without missing a beat.                                                                                     |
| Media player          | Watch your videos and listen to your music, all with the excellent visual and sound quality you expect from your BlackBerry Curve smartphone. You can even build playlists to suit every mood?                                                                                                                                                                                                                                                                         |
| 2.0-MP camera         | With a digital camera built into your BlackBerry Curve smartphone, you can capture special moments no matter where they happen, and share them with friends, family and contacts in an email or picture message (MMS). Or view them right away on the large, colourful screen on the BlackBerry Curve smartphone. You can even upload your pictures onto photo sharing or social networking sites like Flickr or Facebook right from your BlackBerry Curve smartphone! |
| Video Recording       | With built-in video recording, you'll love watching your videos on the large, colourful display the BlackBerry Curve smartphone has to offer 2.10                                                                                                                                                                                                                                                                                                                      |
| BlackBerry Media Sync | BlackBerry® Media Sync lets you sync your desktop iTunes® or Windows Media® Player music files with your BlackBerry smartphone. In just a few easy steps, you can take your tunes on-the-go, wherever you go. If you are a Mac™ computer user, simply load up your BlackBerry® Desktop Software and choose the 'media' option to sync your BlackBerry smartphone with your Mac computer.                                                                               |
| Mobile streaming      | Access videos, music or even sports and news clips from web sites built for mobile streaming."                                                                                                                                                                                                                                                                                                                                                                         |