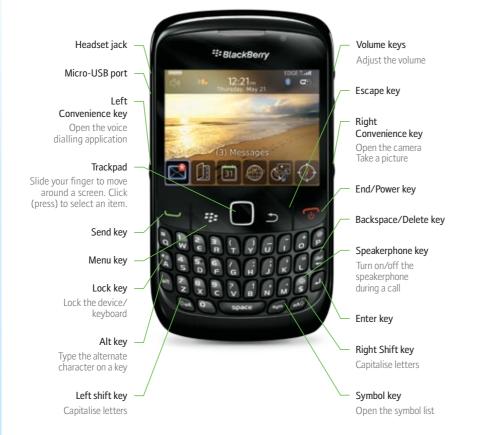

Device lock: Long press of A\* key on home screen

Navigation Trackpad - Located on front face of device,

ESC Key to the right and Menu to the left of the trackpad

Keyboard 35 key backlit QWERTY

Display High-resolution 320 x 240 pixel colour display,

transmissive TFT LCD, supports over 65,536 colours 2,46"

(diagonally measured)

Camera 2 MP camera, 5x digital zoom

Voice Input/Output Integrated speaker and microphone, hands-free headset

capable, Bluetooth® headset capable, integrated hands-free speakerphone, voice notes recorder