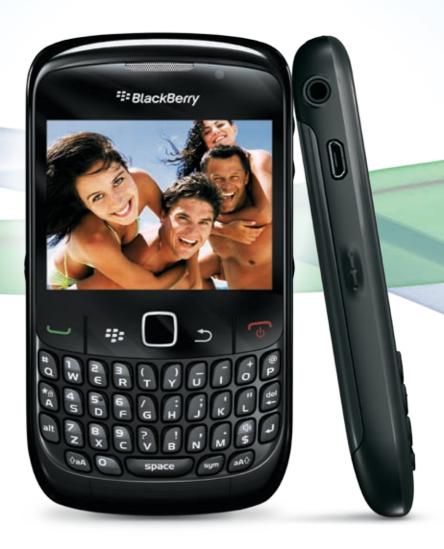

# Fits Your Life

The new BlackBerry Curve 8520 smartphone

\*\*\* BlackBerry Curve

Specifications

Size (L x W x D) 109 x 60 x 13.90 mm

Weight

(battery included) 106 g

Memory 256 MB internal flash memory