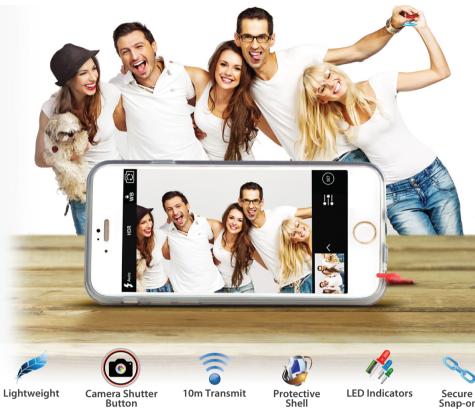

Ultra-Slim Protective Case with Built-in Wireless Camera Shutter

Never miss out on a group photo again with selfieCase-i6, an amazing case with wireless shutter for your iPhone 6. Just slip in your phone in this protective case and use the remote shutter to instantly and easily capture photos with a click. Easy to use and requires no cables. Go ahead, take a click with selfieCase-i6