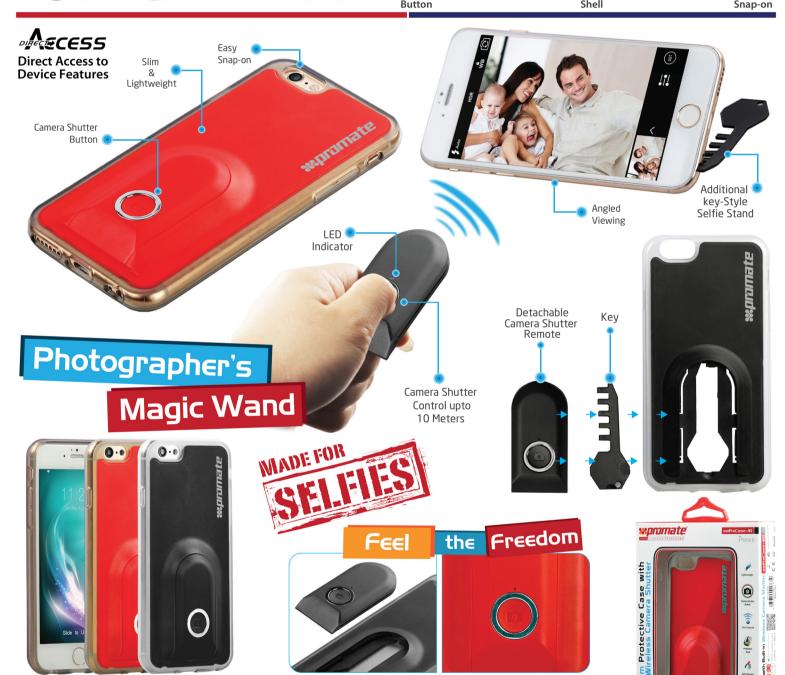

Ultra-Slim Protective Case with Built-in Wireless Camera Shutter

Never miss out on a group photo again with selfieCase-i6, an amazing case with wireless shutter for your iPhone 6. Just slip in your phone in this protective case and use the remote shutter to instantly and easily capture photos with a click. Easy to use and requires no cables. Go ahead, take a click with selfieCase-i6