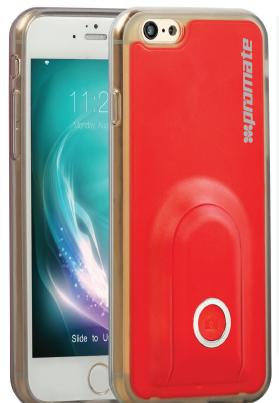

Ultra-Slim Protective Case with Built-in Wireless Camera Shutter

Never miss out on a group photo again with selfieCase-i6, an amazing case with wireless shutter for your iPhone 6. Just slip in your phone in this protective case and use the remote shutter to instantly and easily capture photos with a click. Easy to use and requires no cables. Go ahead, take a click with selfieCase-i6

Compatibility iPhone 6

Packing Contents selfieCase-i6

☑ Color Red

**L** Certification

**C** ∈ RoHS 

Black