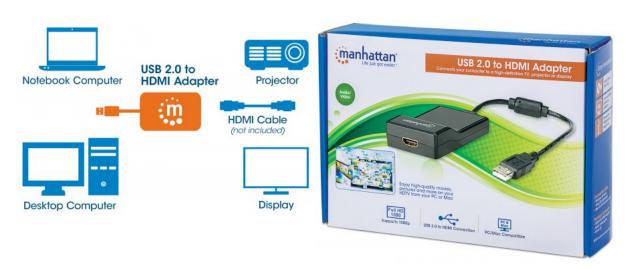

# **USB 2.0 to HDMI Adapter**

Converts USB 2.0 to HDMI output

Part No.: 151061

EAN-13: 0766623151061 | UPC: 766623151061

# Converts PC-based A/V signals into HDMI

The Manhattan USB 2.0 to HDMI Adapter translates analog PC audio/video signals and transmits digital output to HDMI projectors, flat-panel displays, televisions and other similar devices. Built-in circuitry allows digital media enthusiasts to easily distribute and enjoy PC-based multimedia content on high-definition displays and TVs while maintaining simultaneous A/V reception at the source PC. Its high-definition capability supports up to 1920 x 1080 and 1080p to serve a wide range of resolutions in many PC and high-definition applications, including training, retail and trade show settings. With Windows and Mac compatibility, the Manhattan USB 2.0 to HDMI Adapter requires no complicated configuration to convert and deliver digital content stored on desktop and notebook computers to other devices with HDMI input capabilities.

### Package Contents

- Hi-Speed USB 2.0 HDMI Converter
- Quick install guide and driver CD