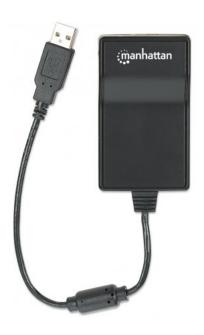

# **USB 2.0 to HDMI Adapter**

Converts USB 2.0 to HDMI output

Part No.: 151061

EAN-13: 0766623151061 | UPC: 766623151061

# Converts PC-based A/V signals into HDMI

The Manhattan USB 2.0 to HDMI Adapter translates analog PC audio/video signals and transmits digital output to HDMI projectors, flat-panel displays, televisions and other similar devices. Built-in circuitry allows digital media enthusiasts to easily distribute and enjoy PC-based multimedia content on high-definition displays and TVs while maintaining simultaneous A/V reception at the source PC. Its high-definition capability supports up to 1920 x 1080 and 1080p to serve a wide range of resolutions in many PC and high-definition applications, including training, retail and trade show settings. With Windows and Mac compatibility, the Manhattan USB 2.0 to HDMI Adapter requires no complicated configuration to convert and deliver digital content stored on desktop and notebook computers to other devices with HDMI input capabilities.

#### Connections

• Input: USB 2.0

Output: HDMI female