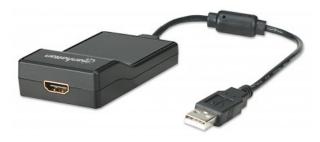

# **USB 2.0 to HDMI Adapter**

Converts USB 2.0 to HDMI output

Part No.: 151061

EAN-13: 0766623151061 | UPC: 766623151061

# Converts PC-based A/V signals into HDMI

The Manhattan USB 2.0 to HDMI Adapter translates analog PC audio/video signals and transmits digital output to HDMI projectors, flat-panel displays, televisions and other similar devices. Built-in circuitry allows digital media enthusiasts to easily distribute and enjoy PC-based multimedia content on high-definition displays and TVs while maintaining simultaneous A/V reception at the source PC. Its high-definition capability supports up to 1920 x 1080 and 1080p to serve a wide range of resolutions in many PC and high-definition applications, including training, retail and trade show settings. With Windows and Mac compatibility, the Manhattan USB 2.0 to HDMI Adapter requires no complicated configuration to convert and deliver digital content stored on desktop and notebook computers to other devices with HDMI input capabilities.

#### Connections

• Input: USB 2.0

Output: HDMI female