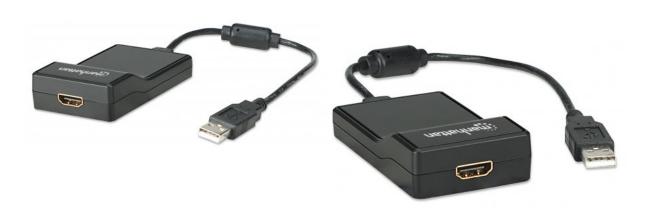

# **USB 2.0 to HDMI Adapter**

Converts USB 2.0 to HDMI output

Part No.: 151061

EAN-13: 0766623151061 | UPC: 766623151061

# Converts PC-based A/V signals into HDMI

The Manhattan USB 2.0 to HDMI Adapter translates analog PC audio/video signals and transmits digital output to HDMI projectors, flat-panel displays, televisions and other similar devices. Built-in circuitry allows digital media enthusiasts to easily distribute and enjoy PC-based multimedia content on high-definition displays and TVs while maintaining simultaneous A/V reception at the source PC. Its high-definition capability supports up to 1920 x 1080 and 1080p to serve a wide range of resolutions in many PC and high-definition applications, including training, retail and trade show settings. With Windows and Mac compatibility, the Manhattan USB 2.0 to HDMI Adapter requires no complicated configuration to convert and deliver digital content stored on desktop and notebook computers to other devices with HDMI input capabilities.

#### Connections

• Input: USB 2.0

Output: HDMI female