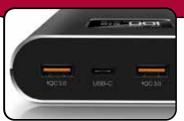

The CORE Power USB is a 26,800 mAh rechargeable battery with 2 USB out ports, allowing you to charge 2 devices at once, while staying on the move. The Quick Charge 3.0 output means your devices will be ready fast. Then, when you're back home, charge the CORE Power back up in no time, thanks to the High-Powered USB-C input.

- Huge 26,800 mAh capacity
- Charges most smartphones 8-12 times or tablets 2-3 times.
- High speed Quick Charge 3.0 Technology
- LCD digital indicator screen Displays real-time information
- Dual USB outputs can charge 2 devices at once
- Auto device recognition
- Power your Smartphones, Tablets, and other USB devices
- Built-in safety features to protect your devices
- Sleek aircraft aluminum housing for superior heat dissipation