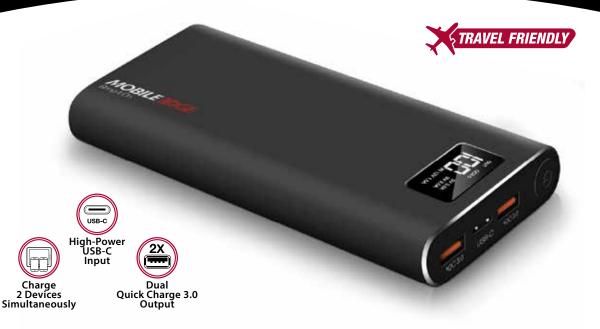

## CORE Power USB 26,800mAh Battery/Charger

High-Speed USB ports are compatible with all your mobile devices

Displays real-time information about your battery and connected devices

Sleek aircraft aluminum housing with CNC finished edges

The CORE Power USB is a 26,800 mAh rechargeable battery with 2 USB out ports, allowing you to charge 2 devices at once, while staying on the move. The Quick Charge 3.0 output means your devices will be ready fast. Then, when you're back home, charge the CORE Power back up in no time, thanks to the High-Powered USB-C input.

- Huge 26,800 mAh capacity
- Charges most smartphones 8-12 times or tablets 2-3 times.
- High speed Quick Charge 3.0 Technology
- LCD digital indicator screen Displays real-time information
- Dual USB outputs can charge 2 devices at once
- Auto device recognition
- Power your Smartphones, Tablets, and other USB devices
- Built-in safety features to protect your devices
- Sleek aircraft aluminum housing for superior heat dissipation