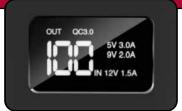

## CORE Power USB 26,800mAh Battery/Charger

High-Speed USB ports are compatible with all your mobile devices

Displays real-time information about your battery and connected devices

Sleek aircraft aluminum housing with CNC finished edges

- Huge 26,800 mAh capacity
- Charges most smartphones 8-12 times or tablets 2-3 times.
- High speed Quick Charge 3.0 Technology
- LCD digital indicator screen Displays real-time information
- Dual USB outputs can charge 2 devices at once
- Auto device recognition
- Power your Smartphones, Tablets, and other USB devices
- Built-in safety features to protect your devices
- Sleek aircraft aluminum housing for superior heat dissipation