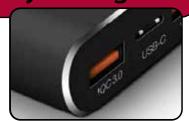

The CORE Power USB is a 26,800 mAh rechargeable battery with 2 USB out ports, allowing you to charge 2 devices at once, while staying on the move. The Quick Charge 3.0 output means your devices will be ready fast. Then, when you're back home, charge the CORE Power back up in no time, thanks to the High-Powered USB-C input.

- Huge 26,800 mAh capacity
- Charges most smartphones 8-12 times or tablets 2-3 times.
- High speed Quick Charge 3.0 Technology
- LCD digital indicator screen Displays real-time information
- Dual USB outputs can charge 2 devices at once
- Auto device recognition
- Power your Smartphones, Tablets, and other USB devices
- Built-in safety features to protect your devices
- Sleek aircraft aluminum housing for superior heat dissipation