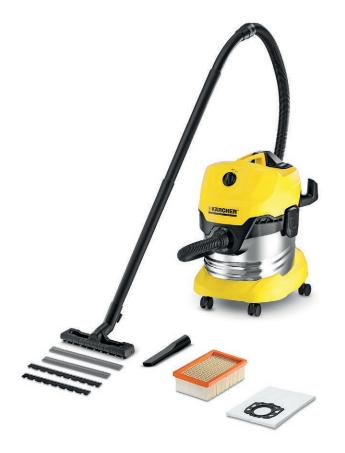

## **WD4** Premium

Like all Kärcher products, our WD4 Premium has been engineered with practicality in mind. The WD4 Premium is one of the most versatile home and workshop tools that you'll ever own - with its powerful 1000w motor, you'll be able to clear up rubble, sawdust and spills, and even unblock your sink. The WD4 is compact in size, and with its ergonomically designed carrying handle is light, mobile and easy to transport. The Kärcher WD4 Premium comes equipped with a 2.2m suction hose, two suction tubes, a cartridge filter and a wet to dry floor tool, all of which can be stored safely on the machine. With the WD4, you won't have to change filters to clear up liquid messes, and the unique flat pleated filter system makes emptying the machine simple, with no contact with the filter or dirt required. The WD4 Premium can be used to freshen up your garage, workshop, hobby room and cellars. With the wet/dry floor tool, it can also be used to clear your entrance areas and car interiors, as it is able to clear up small spillages of water. With its compact size and on-board tool storage, the tool can be easily tucked out of sight when not in use making it the ideal solution for any home.

#### WD4 Premium

Removable filter cartridge with flat fold filter
Newly developed accessories for perfect cleaning results

| Technical data                   |                      |                                                                                                                                                                                                                                                                                                                                                                                                                                                                                                                                                                                                                                                                                                                                                                                                                                                                                                                                                                                                                                                                                                                                                                                                                                                                                                                                                                                                                                                                                                                                                                                                                                                                                                                                                                                                                                                                                    |  |  |  |  |
|----------------------------------|----------------------|------------------------------------------------------------------------------------------------------------------------------------------------------------------------------------------------------------------------------------------------------------------------------------------------------------------------------------------------------------------------------------------------------------------------------------------------------------------------------------------------------------------------------------------------------------------------------------------------------------------------------------------------------------------------------------------------------------------------------------------------------------------------------------------------------------------------------------------------------------------------------------------------------------------------------------------------------------------------------------------------------------------------------------------------------------------------------------------------------------------------------------------------------------------------------------------------------------------------------------------------------------------------------------------------------------------------------------------------------------------------------------------------------------------------------------------------------------------------------------------------------------------------------------------------------------------------------------------------------------------------------------------------------------------------------------------------------------------------------------------------------------------------------------------------------------------------------------------------------------------------------------|--|--|--|--|
| Order No.                        |                      | 1.348-153.0                                                                                                                                                                                                                                                                                                                                                                                                                                                                                                                                                                                                                                                                                                                                                                                                                                                                                                                                                                                                                                                                                                                                                                                                                                                                                                                                                                                                                                                                                                                                                                                                                                                                                                                                                                                                                                                                        |  |  |  |  |
| EAN code                         |                      | 4039784916463                                                                                                                                                                                                                                                                                                                                                                                                                                                                                                                                                                                                                                                                                                                                                                                                                                                                                                                                                                                                                                                                                                                                                                                                                                                                                                                                                                                                                                                                                                                                                                                                                                                                                                                                                                                                                                                                      |  |  |  |  |
| Real suction power*              | Air Watt             | 220                                                                                                                                                                                                                                                                                                                                                                                                                                                                                                                                                                                                                                                                                                                                                                                                                                                                                                                                                                                                                                                                                                                                                                                                                                                                                                                                                                                                                                                                                                                                                                                                                                                                                                                                                                                                                                                                                |  |  |  |  |
| Energy use                       | W                    | 1000                                                                                                                                                                                                                                                                                                                                                                                                                                                                                                                                                                                                                                                                                                                                                                                                                                                                                                                                                                                                                                                                                                                                                                                                                                                                                                                                                                                                                                                                                                                                                                                                                                                                                                                                                                                                                                                                               |  |  |  |  |
| Container capacity               | I                    | 20                                                                                                                                                                                                                                                                                                                                                                                                                                                                                                                                                                                                                                                                                                                                                                                                                                                                                                                                                                                                                                                                                                                                                                                                                                                                                                                                                                                                                                                                                                                                                                                                                                                                                                                                                                                                                                                                                 |  |  |  |  |
| Container material               |                      | Stainless steel                                                                                                                                                                                                                                                                                                                                                                                                                                                                                                                                                                                                                                                                                                                                                                                                                                                                                                                                                                                                                                                                                                                                                                                                                                                                                                                                                                                                                                                                                                                                                                                                                                                                                                                                                                                                                                                                    |  |  |  |  |
| Power cable                      | m                    | 5                                                                                                                                                                                                                                                                                                                                                                                                                                                                                                                                                                                                                                                                                                                                                                                                                                                                                                                                                                                                                                                                                                                                                                                                                                                                                                                                                                                                                                                                                                                                                                                                                                                                                                                                                                                                                                                                                  |  |  |  |  |
| ID accessory                     | mm                   | 35                                                                                                                                                                                                                                                                                                                                                                                                                                                                                                                                                                                                                                                                                                                                                                                                                                                                                                                                                                                                                                                                                                                                                                                                                                                                                                                                                                                                                                                                                                                                                                                                                                                                                                                                                                                                                                                                                 |  |  |  |  |
| Weight                           | kg                   | 7,6                                                                                                                                                                                                                                                                                                                                                                                                                                                                                                                                                                                                                                                                                                                                                                                                                                                                                                                                                                                                                                                                                                                                                                                                                                                                                                                                                                                                                                                                                                                                                                                                                                                                                                                                                                                                                                                                                |  |  |  |  |
| Dimensions (L x W x H)           | mm                   | 385 × 365 × 526                                                                                                                                                                                                                                                                                                                                                                                                                                                                                                                                                                                                                                                                                                                                                                                                                                                                                                                                                                                                                                                                                                                                                                                                                                                                                                                                                                                                                                                                                                                                                                                                                                                                                                                                                                                                                                                                    |  |  |  |  |
| Equipment                        |                      |                                                                                                                                                                                                                                                                                                                                                                                                                                                                                                                                                                                                                                                                                                                                                                                                                                                                                                                                                                                                                                                                                                                                                                                                                                                                                                                                                                                                                                                                                                                                                                                                                                                                                                                                                                                                                                                                                    |  |  |  |  |
| Suction hose                     | m / mm               | 2,2 / 35                                                                                                                                                                                                                                                                                                                                                                                                                                                                                                                                                                                                                                                                                                                                                                                                                                                                                                                                                                                                                                                                                                                                                                                                                                                                                                                                                                                                                                                                                                                                                                                                                                                                                                                                                                                                                                                                           |  |  |  |  |
| Removable handle                 |                      | 1                                                                                                                                                                                                                                                                                                                                                                                                                                                                                                                                                                                                                                                                                                                                                                                                                                                                                                                                                                                                                                                                                                                                                                                                                                                                                                                                                                                                                                                                                                                                                                                                                                                                                                                                                                                                                                                                                  |  |  |  |  |
| Suction tubes                    | piece(s) / m<br>/ mm | 2 × 0,5 / 35 / Plastic / -                                                                                                                                                                                                                                                                                                                                                                                                                                                                                                                                                                                                                                                                                                                                                                                                                                                                                                                                                                                                                                                                                                                                                                                                                                                                                                                                                                                                                                                                                                                                                                                                                                                                                                                                                                                                                                                         |  |  |  |  |
| Wet and dry floor nozzle         |                      | Clips with 2 rubber and 2 brush inserts                                                                                                                                                                                                                                                                                                                                                                                                                                                                                                                                                                                                                                                                                                                                                                                                                                                                                                                                                                                                                                                                                                                                                                                                                                                                                                                                                                                                                                                                                                                                                                                                                                                                                                                                                                                                                                            |  |  |  |  |
| Flat pleated filter              |                      | in removable filter cartridge                                                                                                                                                                                                                                                                                                                                                                                                                                                                                                                                                                                                                                                                                                                                                                                                                                                                                                                                                                                                                                                                                                                                                                                                                                                                                                                                                                                                                                                                                                                                                                                                                                                                                                                                                                                                                                                      |  |  |  |  |
| Crevice nozzle                   |                      | 1                                                                                                                                                                                                                                                                                                                                                                                                                                                                                                                                                                                                                                                                                                                                                                                                                                                                                                                                                                                                                                                                                                                                                                                                                                                                                                                                                                                                                                                                                                                                                                                                                                                                                                                                                                                                                                                                                  |  |  |  |  |
| Fleece filter bag                | piece(s)             | 1                                                                                                                                                                                                                                                                                                                                                                                                                                                                                                                                                                                                                                                                                                                                                                                                                                                                                                                                                                                                                                                                                                                                                                                                                                                                                                                                                                                                                                                                                                                                                                                                                                                                                                                                                                                                                                                                                  |  |  |  |  |
| Parking position                 |                      | 1                                                                                                                                                                                                                                                                                                                                                                                                                                                                                                                                                                                                                                                                                                                                                                                                                                                                                                                                                                                                                                                                                                                                                                                                                                                                                                                                                                                                                                                                                                                                                                                                                                                                                                                                                                                                                                                                                  |  |  |  |  |
| Accessory storage on the device  |                      | E Contraction of the second seco |  |  |  |  |
| Tray for keeping tools           |                      | 1                                                                                                                                                                                                                                                                                                                                                                                                                                                                                                                                                                                                                                                                                                                                                                                                                                                                                                                                                                                                                                                                                                                                                                                                                                                                                                                                                                                                                                                                                                                                                                                                                                                                                                                                                                                                                                                                                  |  |  |  |  |
| Included in delivery. * Measured | by the suction t     | ubes according to the standardised IEC 60312 method of measurement.                                                                                                                                                                                                                                                                                                                                                                                                                                                                                                                                                                                                                                                                                                                                                                                                                                                                                                                                                                                                                                                                                                                                                                                                                                                                                                                                                                                                                                                                                                                                                                                                                                                                                                                                                                                                                |  |  |  |  |