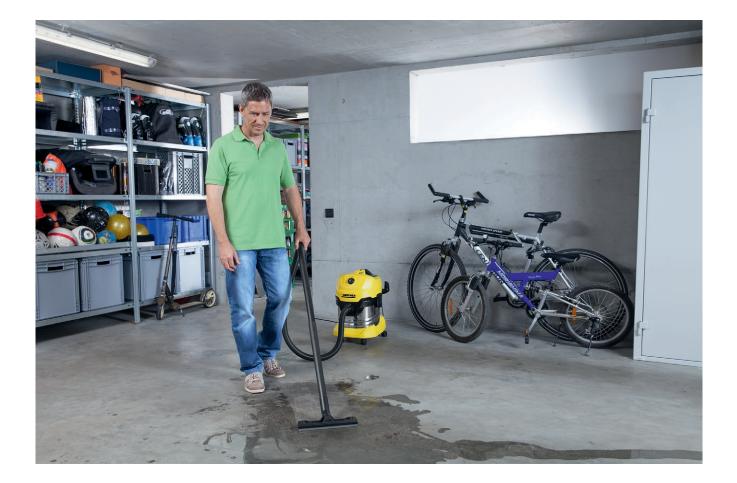

## **WD4** Premium

Like all Kärcher products, our WD4 Premium has been engineered with practicality in mind. The WD4 Premium is one of the most versatile home and workshop tools that you'll ever own - with its powerful 1000w motor, you'll be able to clear up rubble, sawdust and spills, and even unblock your sink. The WD4 is compact in size, and with its ergonomically designed carrying handle is light, mobile and easy to transport. The Kärcher WD4 Premium comes equipped with a 2.2m suction hose, two suction tubes, a cartridge filter and a wet to dry floor tool, all of which can be stored safely on the machine. With the WD4, you won't have to change filters to clear up liquid messes, and the unique flat pleated filter system makes emptying the machine simple, with no contact with the filter or dirt required. The WD4 Premium can be used to freshen up your garage, workshop, hobby room and cellars. With the wet/dry floor tool, it can also be used to clear your entrance areas and car interiors, as it is able to clear up small spillages of water. With its compact size and on-board tool storage, the tool can be easily tucked out of sight when not in use making it the ideal solution for any home.