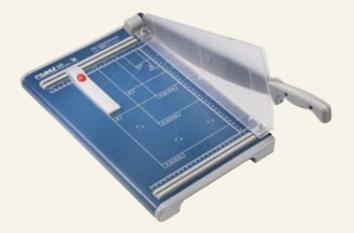

## Safety Guillotine

## 00560

Precise cutting up to 25 sheets 70 gsm. The transparent guard plate ensures complete operator safety.

- Ground upper and lower blades.
- Transparent guard plate.
- Hand clamp.
- Scale bar marked out in cm and inches.
- Adjustable back stop.
- Table marked out in DIN sizes.
- Tested according to GS safety regulations.
- 2 years function warranty if used in accordance with manufacturer's instructions

| Cutting length:                 | 340 mm        |
|---------------------------------|---------------|
| Cutting capacity:               | 2,5 mm        |
| Table size exterior dimensions: | 450 x 285 mm  |
| Weight:                         | 3,2 kg        |
| Bar code No:                    | 4007885005607 |

2 scale bars for exact alignment of the item to be cut.