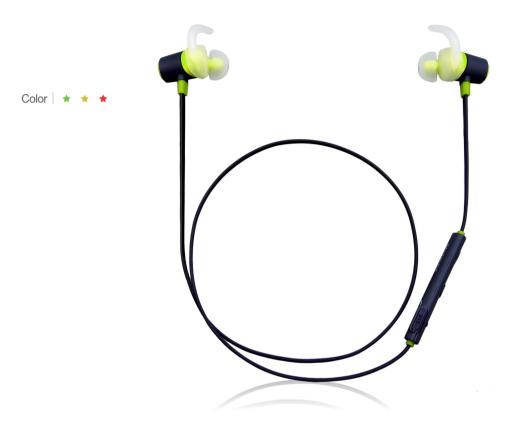

## **SPORTS WIRELESS EARBUD** ET240

## **FEATURES**

- Bluetooth CSR V4.0 + APTX
- ★ Noise & echo reduction DSP CVC6.0
- ★ Built in Mic with -42db sensitivity
- ★ Talk / Listen time up to 5.5hrs
- ★ Power supply by micro USB for recharge
- ★ In-ear silicon earhooks & earbuds for comfort
- ★ 33ft / 10m operating distance
- Rechargeable Lithium-ion battery
- 10mm dynamic audio driver for bass

## **SPECIFICATIONS**

- Audio Driver: 10mm Dynamic Driver
- ★ Battery Power: Li-ion polymer battery 60mA
- ★ Speaker Frequency: 180hz 20Khz
- Charging Type: Micro USB Type B
- Product Dimension: 120 x 24.4 x 30.8mm (L x W X H)
- Product Weight: Approximately 15.5g
- Package Content: Earphone, Earpad x 2, Micro USB Cable, Manual

## MAIN FUNCTION

Earhooks Recharge

Microphone