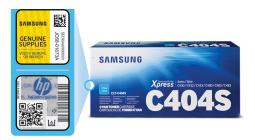

#### 3 Easy Steps to Check Authenticity of Samsung Labels

- 1. Tilt the label. The color should change from yellow to green.
- 2. The embossed characters should vary between red, gold, and blue when viewed from different angles.
- 3. Feel the texture of the characters to see if they are embossed.

#### **Make Sure Your Toner Cartridges Are Genuine**

Follow these simple steps to check your Samsung and HP labels. Remanufactured or clone toner cartridges do not carry a Samsung and or HP logo.

#### 2 Easy Steps to Check Authenticity of HP Labels

- 1. "OK" and " $\checkmark$ " move in opposite directions when tilting the box up and down.
- "OK" and "√" move in the same direction when tilting the box left to right.