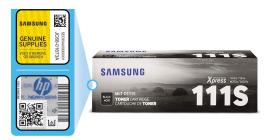

#### 3 Easy Steps to Check Authenticity of Samsung Labels

- 1. Tilt the label. The color should change from yellow to green.
- 2. The embossed characters should vary between red, gold, and blue when viewed from different angles.
- 3. Feel the texture of the characters to see if they are embossed.

#### **Make Sure Your Toner Cartridges Are Genuine**

Follow these simple steps to check your Samsung and HP labels. Remanufactured or clone toner cartridges do not carry a Samsung and or HP logo.

#### 2 Easy Steps to Check Authenticity of HP Labels

- 1. "OK" and " $\checkmark$ " move in opposite directions when tilting the box up and down.
- "OK" and "√" move in the same direction when tilting the box left to right.