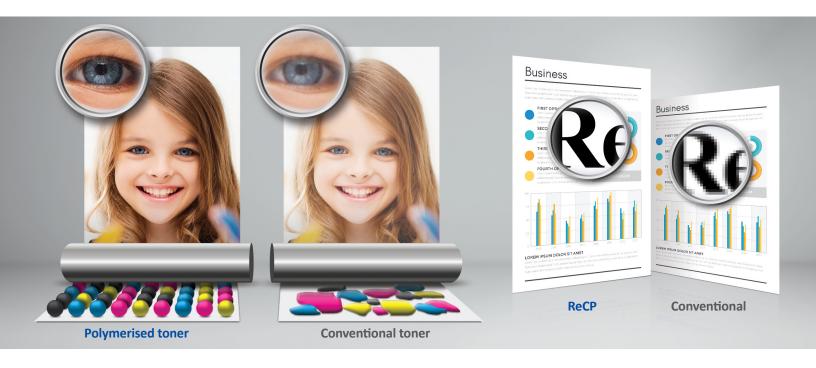

#### **Make Your Prints Outstanding**

Optimized for Samsung printers, genuine Samsung cartridges deliver premium polymerized toner, which provides outstanding resolution and accurate colors with a wide colour gamut. Used with Samsung's unique Rendering Engine for Clean Page (ReCP) technology, genuine Samsung toner cartridges provide crisp details and accurate colour expression without blurry patterns—even with small text.

## **Keep Your Print Quality Consistent**

Genuine Samsung toner cartridges help keep your printing quality consistent from the first page to the very last, because they are the only toner cartridges engineered specifically for Samsung printers.